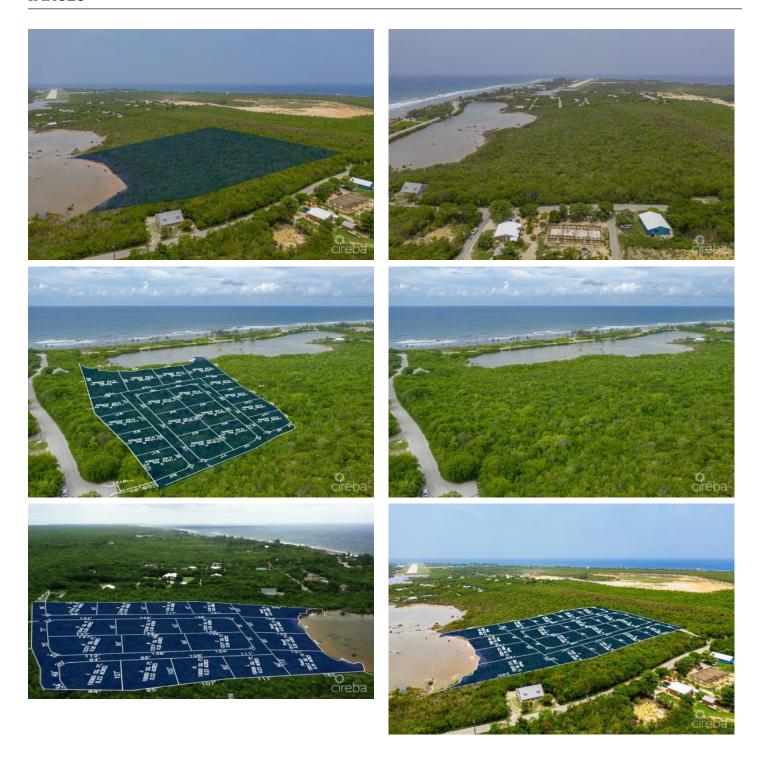

### PROPERTY DESCRIPTION

Alexander Grove is Cayman Brac's newest proposed sub-division. The developers aim to create a beautiful community that owners will be proud to be a part of. As you enter the neighborhood, you'll be met with a sweeping, hand-crafted double-stone wall entranceway to welcome you home. This property is one of 14 in-land parcels in an area, close to some of the best amenities the island has to offer. The location brags some of the island's best culinary experiences the Brac, including staple and traditional local cuisines from local restaurants and also fine dining, live music, and good company from The Alexander Hotel which is only a short stroll away. Your evenings are sure to be fun-filled! You are also within walking distance of the only stretch of beach on the island! Perfect for a quiet intimate stroll along a peaceful beach, with only the sound of the water rolling onto the reef to keep you and yours, company. You may be lucky enough to experience the occasional bio-luminescence light show as the waves lap along the shoreline! As you make your way to the beach, pick up your favorite beverage at the local fine wine and spirit stores, as you walk by. Are you Caymanian and a first-time buyer? - Opportunity to take advantage of Stamp Duty Wavier Program offered by Government. This is an excellent investment choice that is sure to increase in value due to its location. Get on the property ladder now! Investors, looking for a place to build the perfect vacation home on a soul-charming island? - With the above, you're in an excellent location for rentals when you're not there. (Developers are in the planning stages of neighborhood covenants.)

### PROPERTY FEATURES

Views Inland
Block 97B
Parcel 15LOTH

Zoning Low Density residential

Road Frontage 234