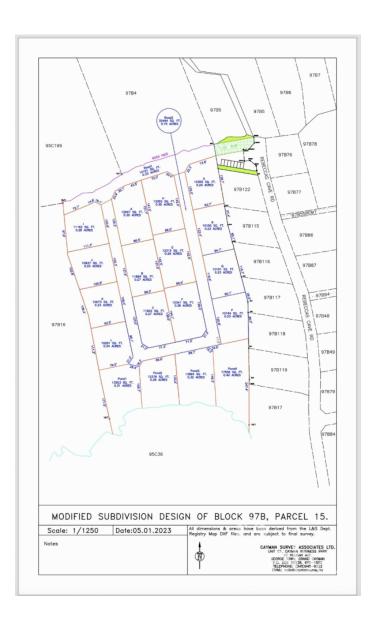

### PROPERTY DESCRIPTION

Alexander Grove is Cayman Brac's newest proposed sub-division. The developers aim to create a beautiful community that owners will be proud to be a part of. As you enter the neighborhood, you'll be met with a sweeping, hand-crafted double-stone wall entranceway to welcome you home. This property is one of 14 in-land parcels in an area, close to some of the best amenities the island has to offer. The location brags some of the island's best culinary experiences the Brac, including staple and traditional local cuisines from local restaurants and also fine dining, live music, and good company from The Alexander Hotel which is only a short stroll away. Your evenings are sure to be fun-filled! You are also within walking distance of the only stretch of beach on the island! Perfect for a quiet intimate stroll along a peaceful beach, with only the sound of the water rolling onto the reef to keep you and yours, company. You may be lucky enough to experience the occasional bio-luminescence light show as the waves lap along the shoreline! As you make your way to the beach, pick up your favorite beverage at the local fine wine and spirit stores, as you walk by. Are you Caymanian and a first-time buyer? - Opportunity to take advantage of Stamp Duty Wavier Program offered by Government. This is an excellent investment choice that is sure to increase in value due to its location. Get on the property ladder now! Investors, looking for a place to build the perfect vacation home on a soul-charming island? - With the above, you're in an excellent location for rentals when you're not there. (Developers are in the planning stages of neighborhood covenants.)

### PROPERTY FEATURES

Views Inland
Block 97B
Parcel 15LOTH

Zoning Low Density residential

Road Frontage 234