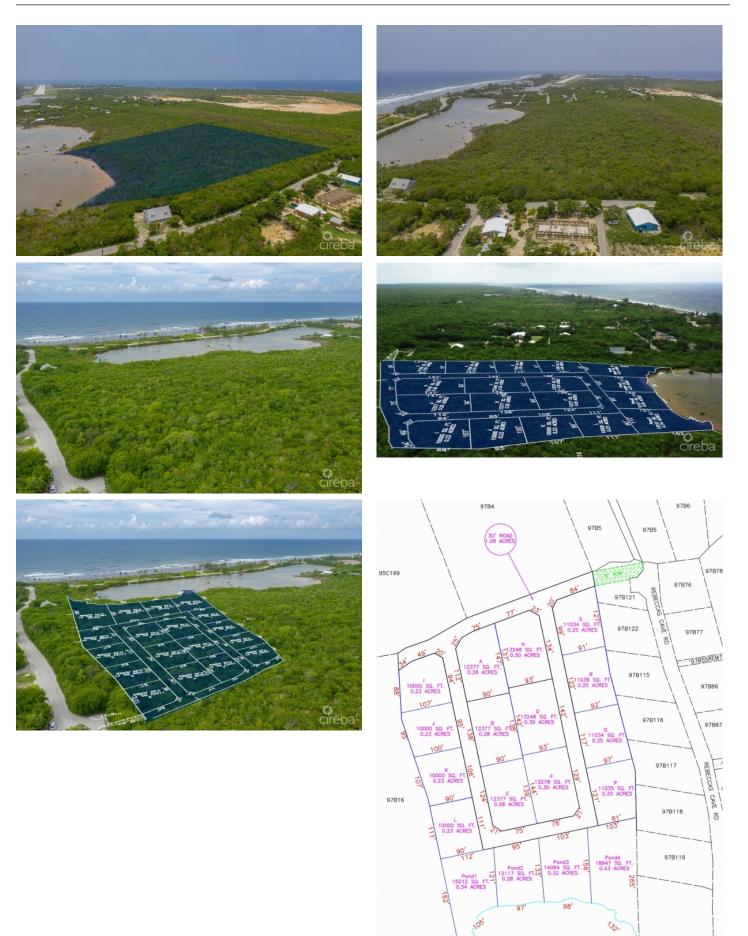

# ALEXANDER GROVE SUBDIVISION - CAYMAN BRAC - LOT G (INLAND)

Sister Islands, Cayman Islands

## PROPERTY DESCRIPTION

Alexander Grove is Cayman Brac's newest proposed sub-division. The developers aim to create a beautiful community that owners will be proud to be a part of. As you enter the neighbourhood, you'll be met with a sweeping, hand-crafted double-stone wall entranceway to welcome you home. This property is one of 14 in-land parcels in an area, close to some of the best amenities the island has to offer. The location brags some of the island's best culinary experiences the Brac, including staple and traditional local cuisines from local restaurants and also fine dining, live music, and good company from The Alexander Hotel which is only a short stroll away. Your evenings are sure to be fun-filled! You are also within walking distance of the only stretch of beach on the island! Perfect for a quiet intimate stroll along a peaceful beach, with only the sound of the water rolling onto the reef to keep you and yours, company. You may be lucky enough to experience the occasional bio-luminescence light show as the waves lap along the shoreline! As you make your way to the beach, pick up your favorite beverage at the local fine wine and spirit stores, as you walk by. Are you Caymanian and a first-time buyer? - Opportunity to take advantage of Stamp Duty Wavier Program offered by Government. This is an excellent investment choice that is sure to increase in value due to its location. Get on the property ladder now! Investors, looking for a place to build the perfect vacation home on a soul-charming island? - With the above, you're in an excellent location for rentals when you're not there. (Developers are in the planning stages of neighbourhood covenants.)

### PROPERTY FEATURES

| Views         | Inland                  |
|---------------|-------------------------|
| Block         | 97B                     |
| Parcel        | 15LOTG                  |
| Zoning        | Low Density residential |
| Road Frontage | 142.5                   |
|               |                         |