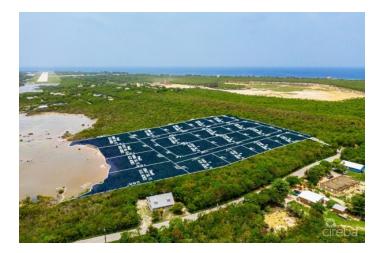

# ALEXANDER GROVE SUBDIVISION - CAYMAN BRAC - LOT G (INLAND)

Sister Islands, Cayman Islands

## PROPERTY DESCRIPTION

Alexander Grove is Cayman Brac's newest proposed sub-division. The developers aim to create a beautiful community that owners will be proud to be a part of. As you enter the neighbourhood, you'll be met with a sweeping, hand-crafted double-stone wall entranceway to welcome you home. This property is one of 14 in-land parcels in an area, close to some of the best amenities the island has to offer. The location brags some of the island's best culinary experiences the Brac, including staple and traditional local cuisines from local restaurants and also fine dining, live music, and good company from The Alexander Hotel which is only a short stroll away. Your evenings are sure to be fun-filled! You are also within walking distance of the only stretch of beach on the island! Perfect for a quiet intimate stroll along a peaceful beach, with only the sound of the water rolling onto the reef to keep you and yours, company. You may be lucky enough to experience the occasional bio-luminescence light show as the waves lap along the shoreline! As you make your way to the beach, pick up your favorite beverage at the local fine wine and spirit stores, as you walk by. Are you Caymanian and a first-time buyer? - Opportunity to take advantage of Stamp Duty Wavier Program offered by Government. This is an excellent investment choice that is sure to increase in value due to its location. Get on the property ladder now! Investors, looking for a place to build the perfect vacation home on a soul-charming island? - With the above, you're in an excellent location for rentals when you're not there. (Developers are in the planning stages of neighbourhood covenants.)

### PROPERTY FEATURES

| Views         | Inland                  |
|---------------|-------------------------|
| Block         | 97B                     |
| Parcel        | 15LOTG                  |
| Zoning        | Low Density residential |
| Road Frontage | 142.5                   |
|               |                         |