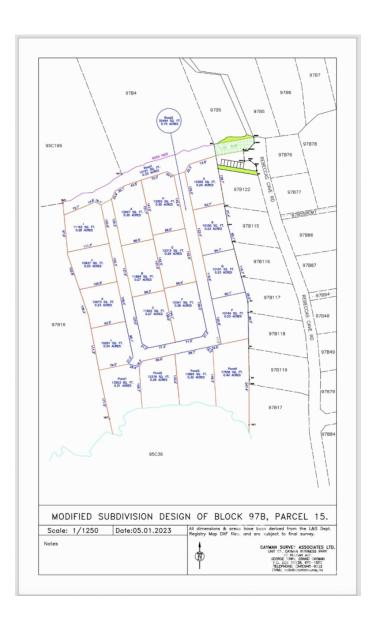

### PROPERTY FEATURES

Views Inland
Block 97B
Parcel 15LOTP

Zoning Low Density residential

Road Frontage 155.4