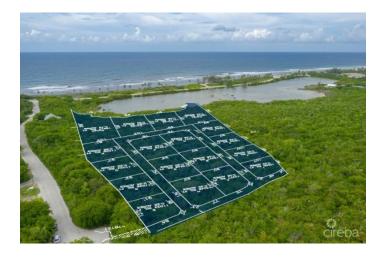

### PROPERTY DESCRIPTION

Alexander Grove is Cayman Brac's newest proposed sub-division. The developers aim to create a beautiful community that owners will be proud to be a part of. As you enter the neighbourhood, you'll be met with a sweeping, hand-crafted double-stone wall entranceway to welcome you home. This property is one of 14 in-land parcels in an area, close to some of the best amenities the island has to offer. The location brags some of the island's best culinary experiences the Brac, including staple and traditional local cuisines from local restaurants and also fine dining, live music, and good company from The Alexander Hotel which is only a short stroll away. Your evenings are sure to be fun-filled! You are also within walking distance of the only stretch of beach on the island! Perfect for a quiet intimate stroll along a peaceful beach, with only the sound of the water rolling onto the reef to keep you and yours, company. You may be lucky enough to experience the occasional bio-luminescence light show as the waves lap along the shoreline! As you make your way to the beach, pick up your favorite beverage at the local fine wine and spirit stores, as you walk by. Are you Caymanian and a first-time buyer? - Opportunity to take advantage of Stamp Duty Wavier Program offered by Government. This is an excellent investment choice that is sure to increase in value due to its location. Get on the property ladder now! Investors, looking for a place to build the perfect vacation home on a soul-charming island? - With the above, you're in an excellent location for rentals when you're not there. (Developers are in the planning stages of neighbourhood covenants.)

### PROPERTY FEATURES

Views Inland
Block 97B
Parcel 15LOTP

Zoning Low Density residential

Road Frontage 155.4