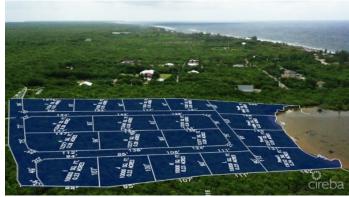

### PROPERTY DESCRIPTION

Alexander Grove is Cayman Brac's newest proposed sub-division. The developers aim to create a beautiful community that owners will be proud to be a part of. As you enter the neighbourhood, you'll be met with a sweeping, hand-crafted double-stone wall entranceway to welcome you home. This property is one of 14 in-land parcels in an area, close to some of the best amenities the island has to offer. The location brags some of the island's best culinary experiences the Brac, including staple and traditional local cuisines from local restaurants and also fine dining, live music, and good company from The Alexander Hotel which is only a short stroll away. Your evenings are sure to be fun-filled! You are also within walking distance of the only stretch of beach on the island! Perfect for a quiet intimate stroll along a peaceful beach, with only the sound of the water rolling onto the reef to keep you and yours, company. You may be lucky enough to experience the occasional bio-luminescence light show as the waves lap along the shoreline! As you make your way to the beach, pick up your favorite beverage at the local fine wine and spirit stores, as you walk by. Are you Caymanian and a first-time buyer? - Opportunity to take advantage of Stamp Duty Wavier Program offered by Government. This is an excellent investment choice that is sure to increase in value due to its location. Get on the property ladder now! Investors, looking for a place to build the perfect vacation home on a soul-charming island? - With the above, you're in an excellent location for rentals when you're not there. (Developers are in the planning stages of neighbourhood covenants.)

### PROPERTY FEATURES

Views Inland
Block 97B
Parcel 15LOTP

Zoning Low Density residential

Road Frontage 155.4