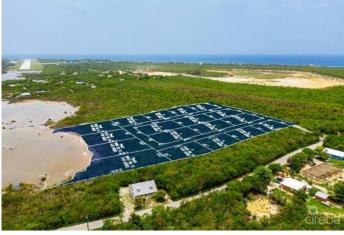

### PROPERTY DESCRIPTION

Alexander Grove is Cayman Brac's newest proposed sub-division. The developers aim to create a beautiful community that owners will be proud to be a part of. As you enter the neighbourhood, you'll be met with a sweeping, hand-crafted double-stone wall entranceway to welcome you home. This property is one of 14 in-land parcels in an area, close to some of the best amenities the island has to offer. The location brags some of the island's best culinary experiences the Brac, including staple and traditional local cuisines from local restaurants and also fine dining, live music, and good company from The Alexander Hotel which is only a short stroll away. Your evenings are sure to be fun-filled! You are also within walking distance of the only stretch of beach on the island! Perfect for a quiet intimate stroll along a peaceful beach, with only the sound of the water rolling onto the reef to keep you and yours, company. You may be lucky enough to experience the occasional bio-luminescence light show as the waves lap along the shoreline! As you make your way to the beach, pick up your favorite beverage at the local fine wine and spirit stores, as you walk by. Are you Caymanian and a first-time buyer? - Opportunity to take advantage of Stamp Duty Wavier Program offered by Government. This is an excellent investment choice that is sure to increase in value due to its location. Get on the property ladder now! Investors, looking for a place to build the perfect vacation home on a soul-charming island? - With the above, you're in an excellent location for rentals when you're not there. (Developers are in the planning stages of neighbourhood covenants.)

### PROPERTY FEATURES

Views Inland
Block 97B
Parcel 15LOTP

Zoning Low Density residential

Road Frontage 155.4