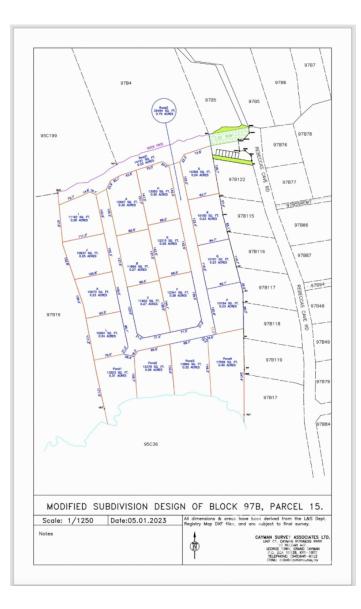

## PROPERTY DESCRIPTION

Alexander Grove is Cayman Brac's newest proposed sub-division. The developers aim to create a beautiful community that owners will be proud to be a part of. As you enter the neighbourhood, you'll be met with a sweeping, hand-crafted double-stone wall entranceway to welcome you home. This property is one of 14 in-land parcels in an area, close to some of the best amenities the island has to offer. The location brags some of the island's best culinary experiences the Brac, including staple and traditional local cuisines from local restaurants and also fine dining, live music, and good company from The Alexander Hotel which is only a short stroll away. Your evenings are sure to be fun-filled! You are also within walking distance of the only stretch of beach on the island! Perfect for a quiet intimate stroll along a peaceful beach, with only the sound of the water rolling onto the reef to keep you and yours, company. You may be lucky enough to experience the occasional bio-luminescence light show as the waves lap along the shoreline! As you make your way to the beach, pick up your favorite beverage at the local fine wine and spirit stores, as you walk by. Are you Caymanian and a first-time buyer? - Opportunity to take advantage of Stamp Duty Wavier Program offered by Government. This is an excellent investment choice that is sure to increase in value due to its location. Get on the property ladder now! Investors, looking for a place to build the perfect vacation home on a soul-charming island? - With the above, you're in an excellent location for rentals when you're not there. (Developers are in the planning stages of neighbourhood covenants.)

## PROPERTY FEATURES

| Views         | Inland                  |
|---------------|-------------------------|
| Block         | 97B                     |
| Parcel        | 15LOTQ                  |
| Zoning        | Low Density residential |
| Road Frontage | 116.6                   |