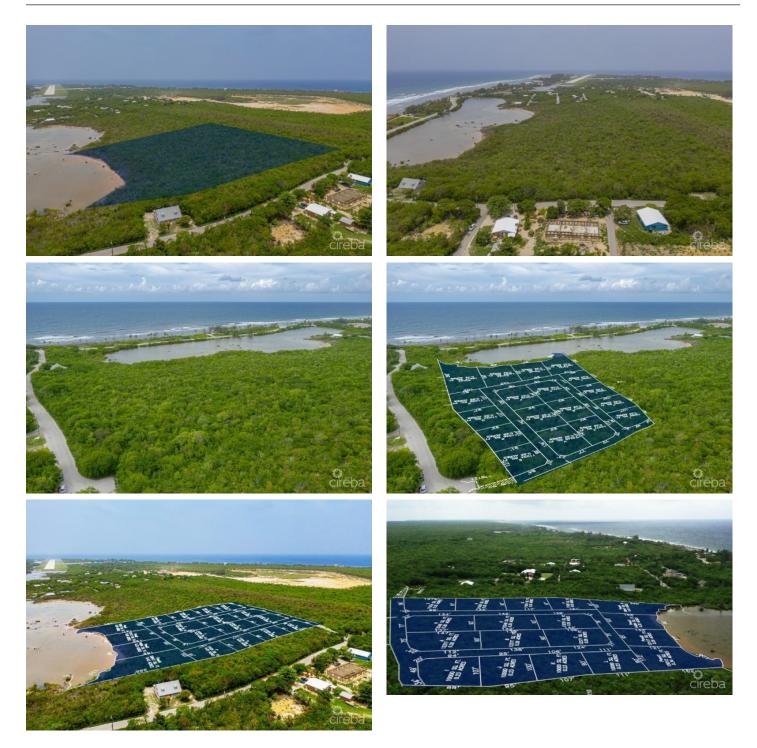

## PROPERTY DESCRIPTION

Alexander Grove is Cayman Brac's newest proposed sub-division. The developers aim to create a beautiful community that owners will be proud to be a part of. As you enter the neighbourhood, you'll be met with a sweeping, hand-crafted double-stone wall entranceway to welcome you home. This property is one of 14 in-land parcels in an area, close to some of the best amenities the island has to offer. The location brags some of the island's best culinary experiences the Brac, including staple and traditional local cuisines from local restaurants and also fine dining, live music, and good company from The Alexander Hotel which is only a short stroll away. Your evenings are sure to be fun-filled! You are also within walking distance of the only stretch of beach on the island! Perfect for a quiet intimate stroll along a peaceful beach, with only the sound of the water rolling onto the reef to keep you and yours, company. You may be lucky enough to experience the occasional bio-luminescence light show as the waves lap along the shoreline! As you make your way to the beach, pick up your favorite beverage at the local fine wine and spirit stores, as you walk by. Are you Caymanian and a first-time buyer? - Opportunity to take advantage of Stamp Duty Wavier Program offered by Government. This is an excellent investment choice that is sure to increase in value due to its location. Get on the property ladder now! Investors, looking for a place to build the perfect vacation home on a soul-charming island? - With the above, you're in an excellent location for rentals when you're not there. (Developers are in the planning stages of neighbourhood covenants.)

## PROPERTY FEATURES

| Views         | Inland                  |
|---------------|-------------------------|
| Block         | 97B                     |
| Parcel        | 15LOTQ                  |
| Zoning        | Low Density residential |
| Road Frontage | 116.6                   |