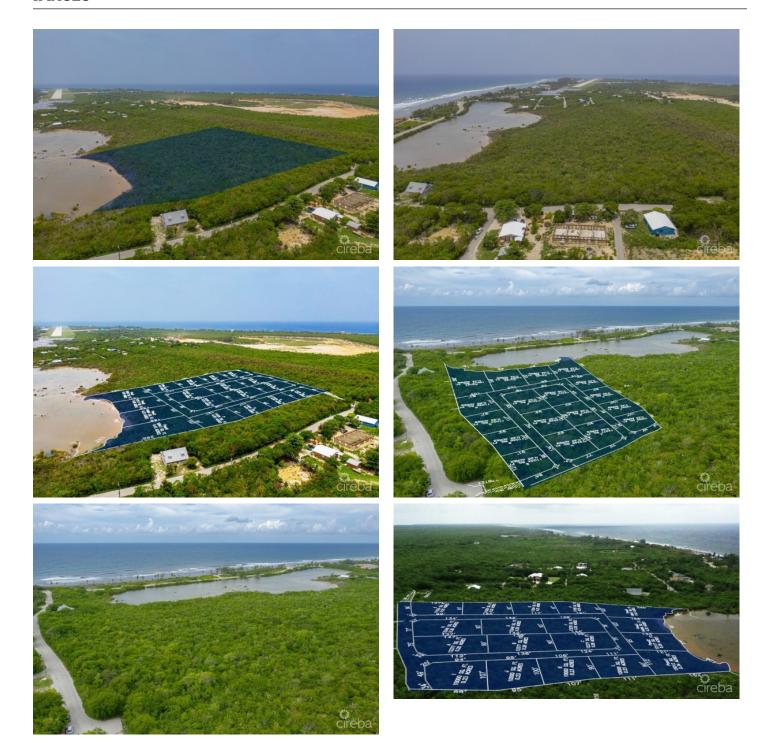

### PROPERTY DESCRIPTION

Alexander Grove is Cayman Brac's newest proposed sub-division. The developers aim to create a beautiful community that owners will be proud to be a part of. As you enter the neighbourhood, you'll be met with a sweeping, hand-crafted double-stone wall entranceway to welcome you home. This property is one of 14 in-land parcels in an area, close to some of the best amenities the island has to offer. The location brags some of the island's best culinary experiences the Brac, including staple and traditional local cuisines from local restaurants and also fine dining, live music, and good company from The Alexander Hotel which is only a short stroll away. Your evenings are sure to be fun-filled! You are also within walking distance of the only stretch of beach on the island! Perfect for a quiet intimate stroll along a peaceful beach, with only the sound of the water rolling onto the reef to keep you and yours, company. You may be lucky enough to experience the occasional bio-luminescence light show as the waves lap along the shoreline! As you make your way to the beach, pick up your favorite beverage at the local fine wine and spirit stores, as you walk by. Are you Caymanian and a first-time buyer? - Opportunity to take advantage of Stamp Duty Wavier Program offered by Government. This is an excellent investment choice that is sure to increase in value due to its location. Get on the property ladder now! Investors, looking for a place to build the perfect vacation home on a soul-charming island? - With the above, you're in an excellent location for rentals when you're not there. (Developers are in the planning stages of neighbourhood covenants.)

### PROPERTY FEATURES

Views Inland
Block 97B
Parcel 15LOTS

Zoning Low Density residential

Road Frontage 198.1