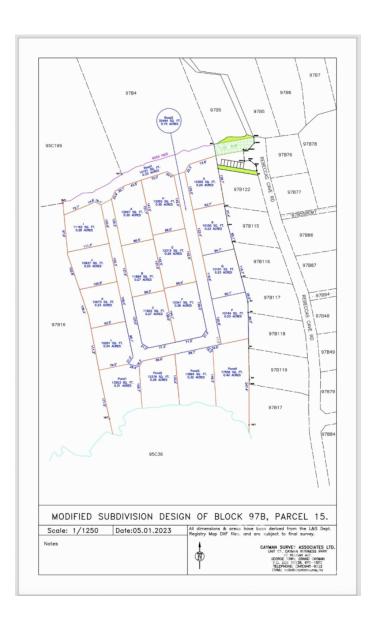

### PROPERTY FEATURES

Views Inland
Block 97B
Parcel 15LOTS

Zoning Low Density residential

Road Frontage 198.1