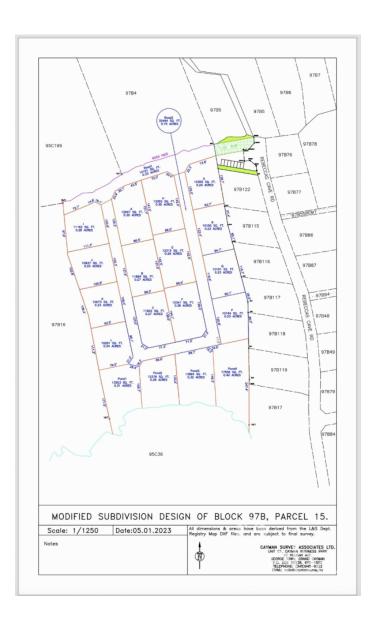

#### PROPERTY DESCRIPTION

Alexander Grove is Cayman Brac's newest proposed sub-division. The developers aim to create a beautiful community that owners will be proud to be a part of. As you enter the neighbourhood, you'll be met with a sweeping, hand-crafted double-stone wall entranceway to welcome you home. This property is one of 14 in-land parcels in an area, close to some of the best amenities the island has to offer. The location brags some of the island's best culinary experiences the Brac, including staple and traditional local cuisines from local restaurants and also fine dining, live music, and good company from The Alexander Hotel which is only a short stroll away. Your evenings are sure to be fun-filled! You are also within walking distance of the only stretch of beach on the island! Perfect for a quiet intimate stroll along a peaceful beach, with only the sound of the water rolling onto the reef to keep you and yours, company. You may be lucky enough to experience the occasional bio-luminescence light show as the waves lap along the shoreline! As you make your way to the beach, pick up your favorite beverage at the local fine wine and spirit stores, as you walk by. Are you Caymanian and a first-time buyer? - Opportunity to take advantage of Stamp Duty Wavier Program offered by Government. This is an excellent investment choice that is sure to increase in value due to its location. Get on the property ladder now! Investors, looking for a place to build the perfect vacation home on a soul-charming island? - With the above, you're in an excellent location for rentals when you're not there. (Developers are in the planning stages of neighbourhood covenants.)

### PROPERTY FEATURES

Views Inland
Block 97B
Parcel 15LOTK

Zoning Low Density residential

Road Frontage 106