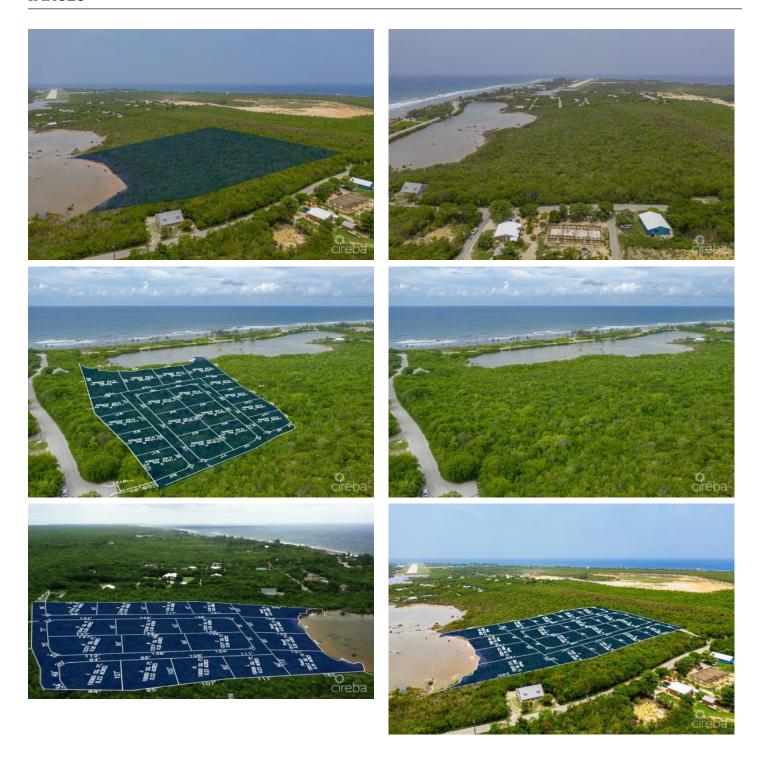

#### PROPERTY DESCRIPTION

Alexander Grove is Cayman Brac's newest proposed sub-division. The developers aim to create a beautiful community that owners will be proud to be a part of. As you enter the neighbourhood, you'll be met with a sweeping, hand-crafted double-stone wall entranceway to welcome you home. This property is one of 14 in-land parcels in an area, close to some of the best amenities the island has to offer. The location brags some of the island's best culinary experiences the Brac, including staple and traditional local cuisines from local restaurants and also fine dining, live music, and good company from The Alexander Hotel which is only a short stroll away. Your evenings are sure to be fun-filled! You are also within walking distance of the only stretch of beach on the island! Perfect for a quiet intimate stroll along a peaceful beach, with only the sound of the water rolling onto the reef to keep you and yours, company. You may be lucky enough to experience the occasional bio-luminescence light show as the waves lap along the shoreline! As you make your way to the beach, pick up your favorite beverage at the local fine wine and spirit stores, as you walk by. Are you Caymanian and a first-time buyer? - Opportunity to take advantage of Stamp Duty Wavier Program offered by Government. This is an excellent investment choice that is sure to increase in value due to its location. Get on the property ladder now! Investors, looking for a place to build the perfect vacation home on a soul-charming island? - With the above, you're in an excellent location for rentals when you're not there. (Developers are in the planning stages of neighbourhood covenants.)

### PROPERTY FEATURES

Views Inland
Block 97B
Parcel 15LOTK

Zoning Low Density residential

Road Frontage 106