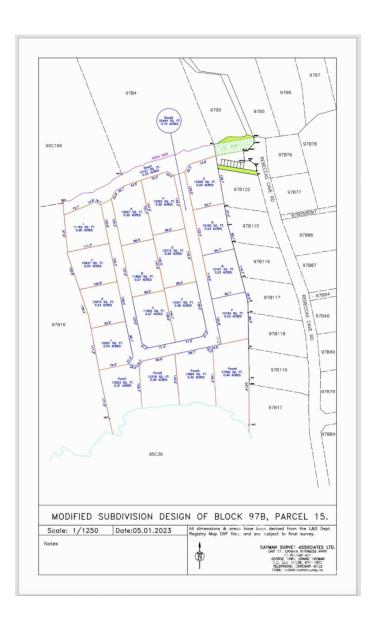

### PROPERTY FEATURES

Views Inland
Block 97B
Parcel 15LOTL

Zoning Low Density residential

Road Frontage 117.3