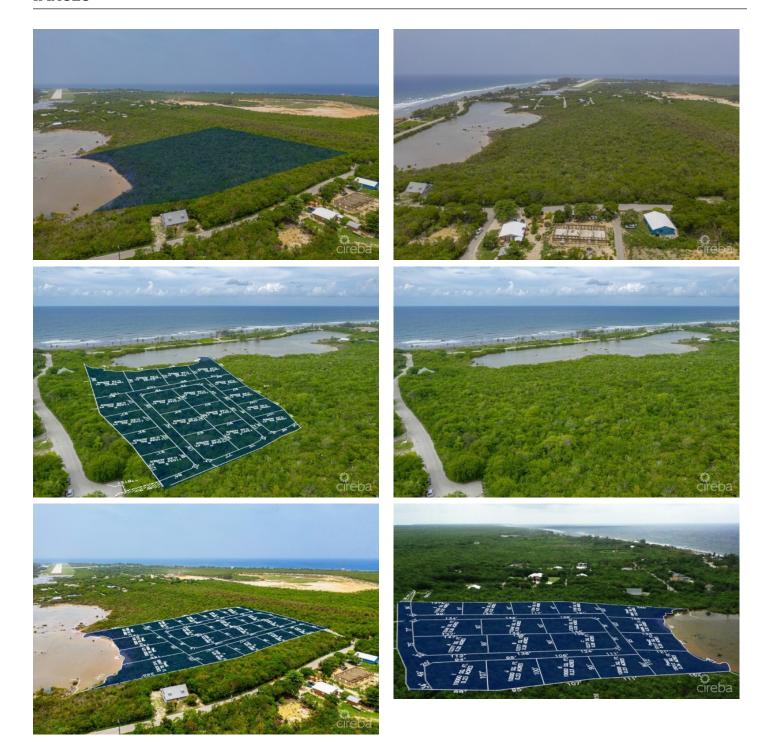

### PROPERTY DESCRIPTION

Alexander Grove is Cayman Brac's newest proposed sub-division. The developers aim to create a beautiful community that owners will be proud to be a part of. As you enter the neighbourhood, you'll be met with a sweeping, hand-crafted double-stone wall entranceway to welcome you home. This property is one of 14 in-land parcels in an area, close to some of the best amenities the island has to offer. The location brags some of the island's best culinary experiences the Brac, including staple and traditional local cuisines from local restaurants and also fine dining, live music, and good company from The Alexander Hotel which is only a short stroll away. Your evenings are sure to be fun-filled! You are also within walking distance of the only stretch of beach on the island! Perfect for a quiet intimate stroll along a peaceful beach, with only the sound of the water rolling onto the reef to keep you and yours, company. You may be lucky enough to experience the occasional bio-luminescence light show as the waves lap along the shoreline! As you make your way to the beach, pick up your favorite beverage at the local fine wine and spirit stores, as you walk by. Are you Caymanian and a first-time buyer? - Opportunity to take advantage of Stamp Duty Wavier Program offered by Government. This is an excellent investment choice that is sure to increase in value due to its location. Get on the property ladder now! Investors, looking for a place to build the perfect vacation home on a soul-charming island? - With the above, you're in an excellent location for rentals when you're not there. (Developers are in the planning stages of neighbourhood covenants.)

### PROPERTY FEATURES

Views Inland
Block 97B
Parcel 15LOTL

Zoning Low Density residential

Road Frontage 117.3