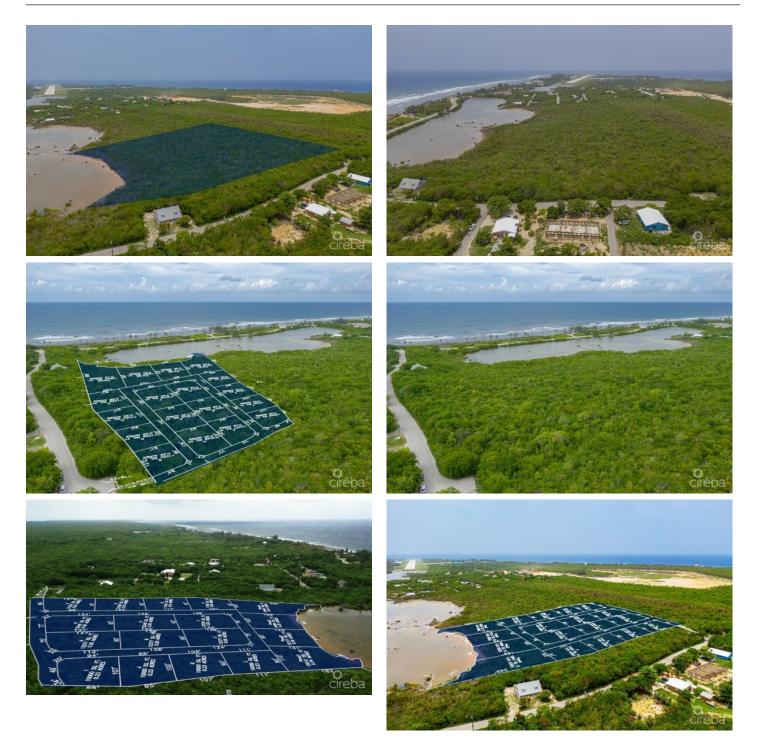

## PROPERTY DESCRIPTION

Alexander Grove is Cayman Brac's newest proposed sub-division. The developers aim to create a beautiful community that owners will be proud to be a part of. As you enter the neighbourhood, you'll be met with a sweeping, hand-crafted double-stone wall entranceway to welcome you home. This property is one of 14 in-land parcels in an area, close to some of the best amenities the island has to offer. The location brags some of the island's best culinary experiences the Brac, including staple and traditional local cuisines from local restaurants and also fine dining, live music, and good company from The Alexander Hotel which is only a short stroll away. Your evenings are sure to be fun-filled! You are also within walking distance of the only stretch of beach on the island! Perfect for a quiet intimate stroll along a peaceful beach, with only the sound of the water rolling onto the reef to keep you and yours, company. You may be lucky enough to experience the occasional bio-luminescence light show as the waves lap along the shoreline! As you make your way to the beach, pick up your favorite beverage at the local fine wine and spirit stores, as you walk by. Are you Caymanian and a first-time buyer? - Opportunity to take advantage of Stamp Duty Wavier Program offered by Government. This is an excellent investment choice that is sure to increase in value due to its location. Get on the property ladder now! Investors looking for a place to build the perfect vacation home on a soul-charming island? - With the above, you're in an excellent location for rentals when you're not there. (Developers are in the planning stages of neighbourhood covenants.)

### PROPERTY FEATURES

| Views         | Inland                  |
|---------------|-------------------------|
| Block         | 97B                     |
| Parcel        | 15LOTF                  |
| Zoning        | Low Density residential |
| Road Frontage | 221.7                   |
|               |                         |