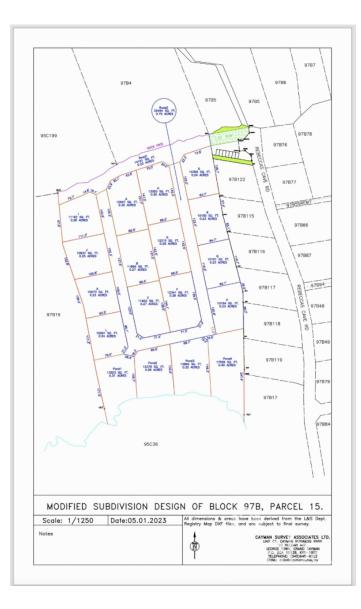

## PROPERTY DESCRIPTION

Alexander Grove is Cayman Brac's newest proposed sub-division. The developers aim to create a beautiful community that owners will be proud to be a part of. As you enter the neighbourhood, you'll be met with a sweeping, hand-crafted double-stone wall entranceway to welcome you home. This property is one of 14 in-land parcels in an area, close to some of the best amenities the island has to offer. The location brags some of the island's best culinary experiences the Brac, including staple and traditional local cuisines from local restaurants and also fine dining, live music, and good company from The Alexander Hotel which is only a short stroll away. Your evenings are sure to be fun-filled! You are also within walking distance of the only stretch of beach on the island! Perfect for a quiet intimate stroll along a peaceful beach, with only the sound of the water rolling onto the reef to keep you and yours, company. You may be lucky enough to experience the occasional bio-luminescence light show as the waves lap along the shoreline! As you make your way to the beach, pick up your favorite beverage at the local fine wine and spirit stores, as you walk by. Are you Caymanian and a first-time buyer? - Opportunity to take advantage of Stamp Duty Wavier Program offered by Government. This is an excellent investment choice that is sure to increase in value due to its location. Get on the property ladder now! Investors looking for a place to build the perfect vacation home on a soul-charming island? - With the above, you're in an excellent location for rentals when you're not there. (Developers are in the planning stages of neighbourhood covenants.)

### PROPERTY FEATURES

| Views         | Inland                  |
|---------------|-------------------------|
| Block         | 97B                     |
| Parcel        | 15LOTF                  |
| Zoning        | Low Density residential |
| Road Frontage | 221.7                   |
|               |                         |