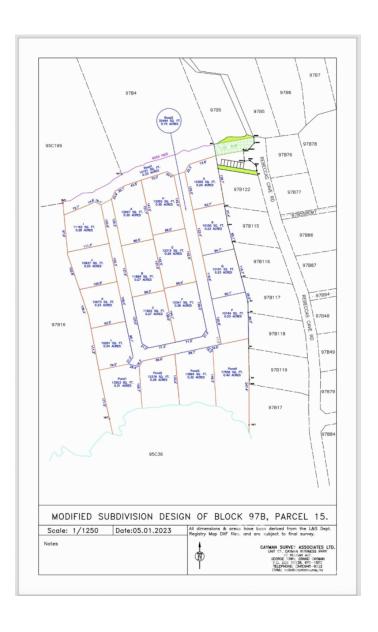

### PROPERTY FEATURES

Views Inland
Block 97B
Parcel 15LOTC

Zoning Low Density residential

Road Frontage 216.6