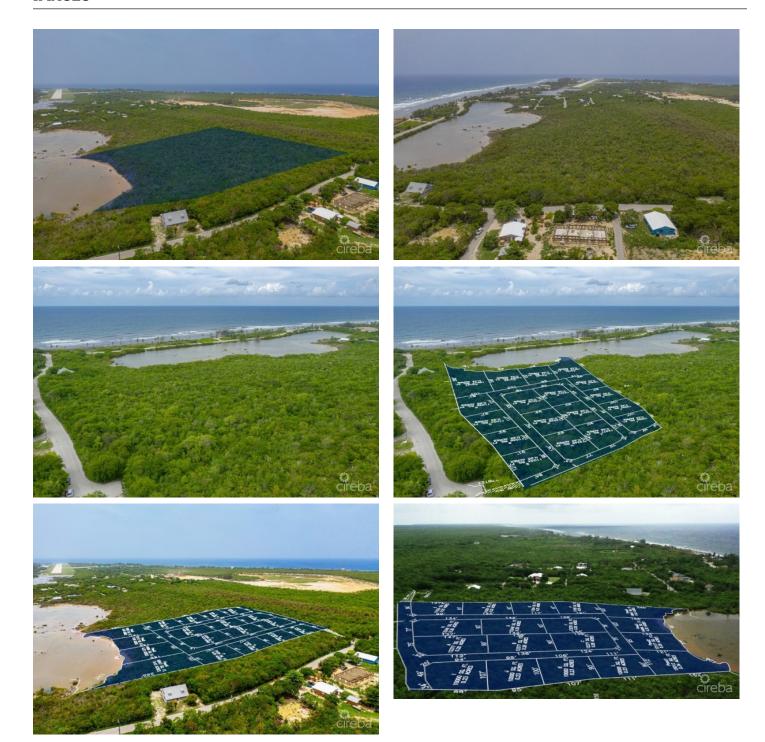

### PROPERTY DESCRIPTION

Alexander Grove is Cayman Brac's newest proposed sub-division. The developers aim to create a beautiful community that owners will be proud to be a part of. As you enter the neighbourhood, you'll be met with a sweeping, hand-crafted double-stone wall entranceway to welcome you home. This property is one of 14 in-land parcels in an area, close to some of the best amenities the island has to offer. The location brags some of the island's best culinary experiences the Brac, including staple and traditional local cuisines from local restaurants and also fine dining, live music, and good company from The Alexander Hotel which is only a short stroll away. Your evenings are sure to be fun-filled! You are also within walking distance of the only stretch of beach on the island! Perfect for a quiet intimate stroll along a peaceful beach, with only the sound of the water rolling onto the reef to keep you and yours, company. You may be lucky enough to experience the occasional bio-luminescence light show as the waves lap along the shoreline! As you make your way to the beach, pick up your favorite beverage at the local fine wine and spirit stores, as you walk by. Are you Caymanian and a first-time buyer? - Opportunity to take advantage of Stamp Duty Wavier Program offered by Government. This is an excellent investment choice that is sure to increase in value due to its location. Get on the property ladder now! Investors, looking for a place to build the perfect vacation home on a soul-charming island? - With the above, you're in an excellent location for rentals when you're not there. (Developers are in the planning stages of neighbourhood covenants.)

### PROPERTY FEATURES

Views Inland
Block 97B
Parcel 15LOTC

Zoning Low Density residential

Road Frontage 216.6