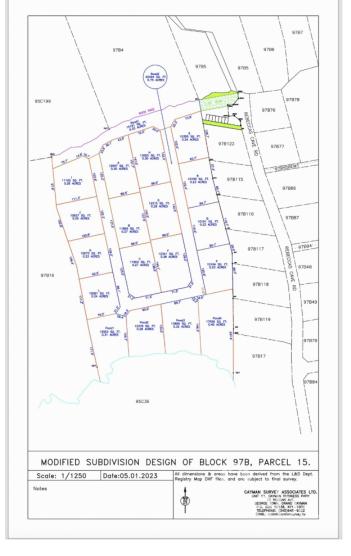

#### PROPERTY DESCRIPTION

Alexander Grove is Cayman Brac's newest proposed sub-division. The developers aim to create a beautiful community that owners will be proud to be a part of. As you enter the neighbourhood, you'll be met with a sweeping, hand-crafted double-stone wall entranceway to welcome you home. This property is one of 14 in-land parcels in an area, close to some of the best amenities the island has to offer. The location brags some of the island's best culinary experiences the Brac, including staple and traditional local cuisines from local restaurants and also fine dining, live music, and good company from The Alexander Hotel which is only a short stroll away. Your evenings are sure to be fun-filled! You are also within walking distance of the only stretch of beach on the island! Perfect for a quiet intimate stroll along a peaceful beach, with only the sound of the water rolling onto the reef to keep you and yours, company. You may be lucky enough to experience the occasional bio-luminescence light show as the waves lap along the shoreline! As you make your way to the beach, pick up your favorite beverage at the local fine wine and spirit stores, as you walk by. Are you Caymanian and a first-time buyer? - Opportunity to take advantage of Stamp Duty Wavier Program offered by Government. This is an excellent investment choice that is sure to increase in value due to its location. Get on the property ladder now! Investors, looking for a place to build the perfect vacation home on a soul-charming island? - With the above, you're in an excellent location for rentals when you're not there. (Developers are in the planning stages of neighbourhood covenants.)

### PROPERTY FEATURES

Views Inland
Block 97B
Parcel 15LOTA

Zoning Low Density residential

Road Frontage 125.2