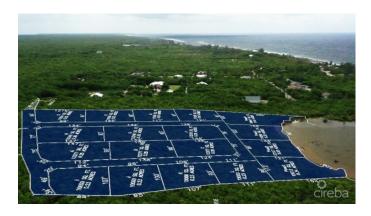

#### PROPERTY DESCRIPTION

Alexander Grove is Cayman Brac's newest proposed sub-division. The developers aim to create a beautiful community that owners will be proud to be a part of. As you enter the neighbourhood, you'll be met with a sweeping, hand-crafted double-stone wall entranceway to welcome you home. This property is one of 14 in-land parcels in an area, close to some of the best amenities the island has to offer. The location brags some of the island's best culinary experiences the Brac, including staple and traditional local cuisines from local restaurants and also fine dining, live music, and good company from The Alexander Hotel which is only a short stroll away. Your evenings are sure to be fun-filled! You are also within walking distance of the only stretch of beach on the island! Perfect for a quiet intimate stroll along a peaceful beach, with only the sound of the water rolling onto the reef to keep you and yours, company. You may be lucky enough to experience the occasional bio-luminescence light show as the waves lap along the shoreline! As you make your way to the beach, pick up your favorite beverage at the local fine wine and spirit stores, as you walk by. Are you Caymanian and a first-time buyer? - Opportunity to take advantage of Stamp Duty Wavier Program offered by Government. This is an excellent investment choice that is sure to increase in value due to its location. Get on the property ladder now! Investors, looking for a place to build the perfect vacation home on a soul-charming island? - With the above, you're in an excellent location for rentals when you're not there. (Developers are in the planning stages of neighbourhood covenants.)

### PROPERTY FEATURES

Views Inland
Block 97B
Parcel 15LOTA

Zoning Low Density residential

Road Frontage 125.2