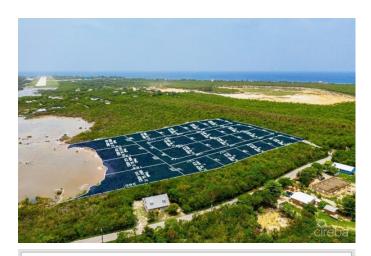

#### PROPERTY DESCRIPTION

Alexander Grove is Cayman Brac's newest proposed sub-division. The developers aim to create a beautiful community that owners will be proud to be a part of. As you enter the neighbourhood, you'll be met with a sweeping, hand-crafted double-stone wall entranceway to welcome you home. This property is one of 14 in-land parcels in an area, close to some of the best amenities the island has to offer. The location brags some of the island's best culinary experiences the Brac, including staple and traditional local cuisines from local restaurants and also fine dining, live music, and good company from The Alexander Hotel which is only a short stroll away. Your evenings are sure to be fun-filled! You are also within walking distance of the only stretch of beach on the island! Perfect for a quiet intimate stroll along a peaceful beach, with only the sound of the water rolling onto the reef to keep you and yours, company. You may be lucky enough to experience the occasional bio-luminescence light show as the waves lap along the shoreline! As you make your way to the beach, pick up your favorite beverage at the local fine wine and spirit stores, as you walk by. Are you Caymanian and a first-time buyer? - Opportunity to take advantage of Stamp Duty Wavier Program offered by Government. This is an excellent investment choice that is sure to increase in value due to its location. Get on the property ladder now! Investors, looking for a place to build the perfect vacation home on a soul-charming island? - With the above, you're in an excellent location for rentals when you're not there. (Developers are in the planning stages of neighbourhood covenants.)

### PROPERTY FEATURES

Views Inland
Block 97B
Parcel 15LOTA

Zoning Low Density residential

Road Frontage 125.2