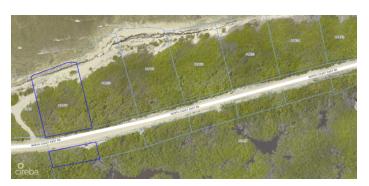

# PROPERTY DESCRIPTION

Beautiful quiet stretch of Beach Front reef protected land overlooking the North East Side of the Island. This 100 Ft 0.44 acres of beachfront land is situated a mile past CCMI on the North East Road of Little Cayman. Can Be purchased in conjunction with 84A/19 to give you over 200 Ft of beachfront land and 0.83 of an acre of Beachfront Land.

## PROPERTY FEATURES

| Views         | Beach Front |
|---------------|-------------|
| Block         | 84A         |
| Parcel        | 19A         |
| Sea Frontage  | 100         |
| Road Frontage | 100         |