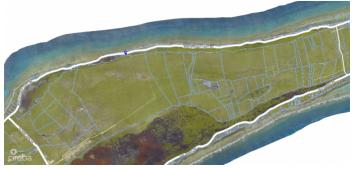

# PROPERTY DESCRIPTION

Beautiful quiet stretch of Beach Front reef protected land overlooking the North East Side of the Island. This 100 Ft 0.44 acres of beachfront land is situated a mile past CCMI on the North East Road of Little Cayman. Can Be purchased in conjunction with 84A/19 to give you over 200 Ft of beachfront land and 0.83 of an acre of Beachfront Land.

## PROPERTY FEATURES

| Views         | Beach Front |
|---------------|-------------|
| Block         | 84A         |
| Parcel        | 19A         |
| Sea Frontage  | 100         |
| Road Frontage | 100         |