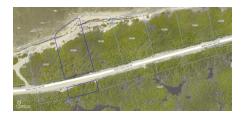

# PROPERTY DESCRIPTION

Beautiful quiet stretch of Beach Front reef protected land overlooking the North East Side of the Island. This 100 Ft 0.44 acres of beachfront land is situated a mile past CCMI on the North East Road of Little Cayman. Can Be purchased in conjunction with 84A/19 to give you over 200 Ft of beachfront land and 0.83 of an acre of Beachfront Land.

## PROPERTY FEATURES

| Views         | Beach Front |
|---------------|-------------|
| Block         | 84A         |
| Parcel        | 19A         |
| Sea Frontage  | 100         |
| Road Frontage | 100         |