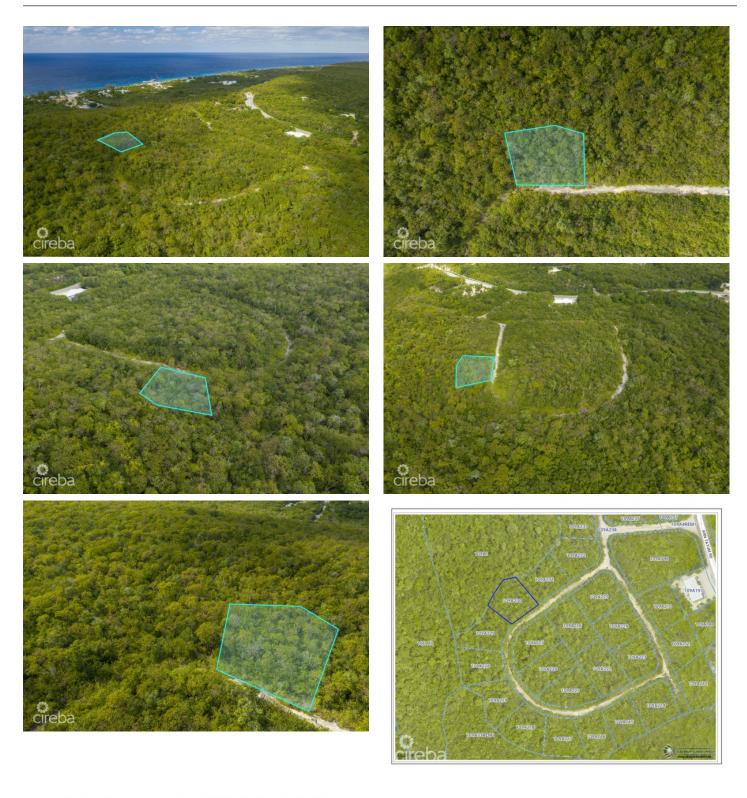

## PROPERTY DESCRIPTION

Just shy of a quarter of an acre right off Trevor Close Road. Well-located in the new community of Autumn Place, on the peaceful cul-de-sac of Maria Close, close to the island's shops, hotels, and groceries. This square land parcel is the ideal building location in Cayman Brac.

### PROPERTY FEATURES

Views Garden View

Block 109A Parcel 230

Zoning Low Density residential