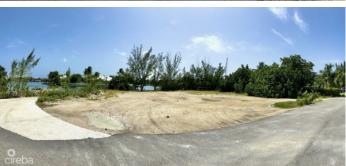

### PROPERTY DESCRIPTION

Large .46 Acre Crystal Harbour Corner Canal Front lot (approx. 170 ft. on the waterfront) in the prestigious Gated Crystal Harbour Community. At the end of cul-de-sac for privacy on Kosta Boda Close. The perfect place to build your dream home with tranquil canal front views. Enjoy the safety of a true gated community with the convenience of a great location being on the Seven Mile Beach corridor. Easy access to the famous Seven Mile Beach, Camana Bay, Shopping, Supermarket, Restaurants, and Schools. The community amenities include a gated playground, manned gate at entrance, and boat launching ramp for the avid boaters.

### PROPERTY FEATURES

Views Canal Front

Block 17A Parcel 343

Zoning Low Density residential

Sea Frontage 170
Road Frontage 118
Soil Marl