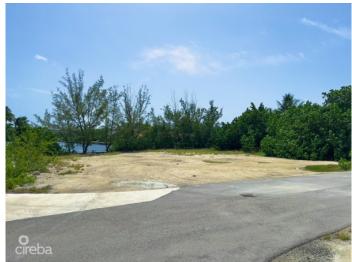

### PROPERTY DESCRIPTION

Large .46 Acre Crystal Harbour Corner Canal Front lot (approx. 170 ft. on the waterfront) in the prestigious Gated Crystal Harbour Community. At the end of cul-de-sac for privacy on Kosta Boda Close. The perfect place to build your dream home with tranquil canal front views. Enjoy the safety of a true gated community with the convenience of a great location being on the Seven Mile Beach corridor. Easy access to the famous Seven Mile Beach, Camana Bay, Shopping, Supermarket, Restaurants, and Schools. The community amenities include a gated playground, manned gate at entrance, and boat launching ramp for the avid boaters.

### PROPERTY FEATURES

Views Canal Front

Block 17A Parcel 343

Zoning Low Density residential

Sea Frontage 170
Road Frontage 118
Soil Marl