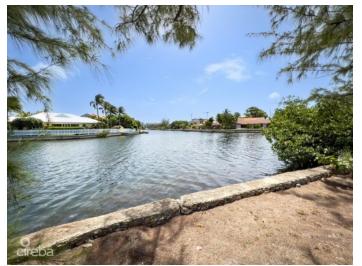

### PROPERTY DESCRIPTION

Large .46 Acre Crystal Harbour Corner Canal Front lot (approx. 170 ft. on the waterfront) in the prestigious Gated Crystal Harbour Community. At the end of cul-de-sac for privacy on Kosta Boda Close. The perfect place to build your dream home with tranquil canal front views. Enjoy the safety of a true gated community with the convenience of a great location being on the Seven Mile Beach corridor. Easy access to the famous Seven Mile Beach, Camana Bay, Shopping, Supermarket, Restaurants, and Schools. The community amenities include a gated playground, manned gate at entrance, and boat launching ramp for the avid boaters.

### PROPERTY FEATURES

Views Canal Front

Block 17A Parcel 343

Zoning Low Density residential

Sea Frontage 170
Road Frontage 118
Soil Marl