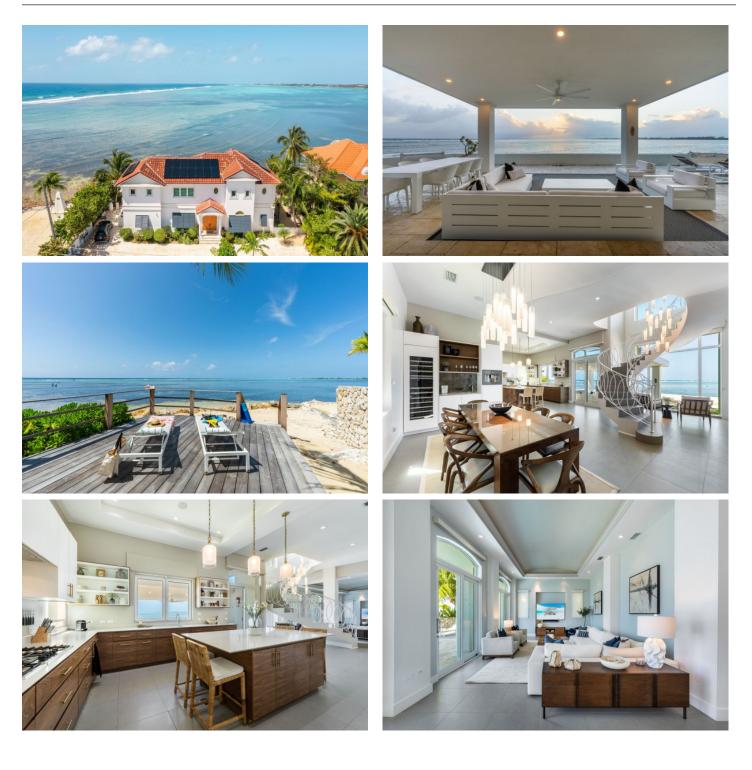

## PROPERTY DESCRIPTION

Welcome to Sugar Reef, an ocean-front luxury retreat with unobstructed views of the Caribbean Sea. This private villa is located on one of Cayman's most desirable roads and features 4 spacious bedrooms, all with en-suite baths, plus a study and powder room. Other notable features are listed below. -open floorplan with stunning windows to take in amazing views -infinityedge pool, shady pergola and wooden deck for lounging -private beach with shallow waters -gourmet kitchen with large island for gathering -fully outfitted kitchen -Wifi and T.V.s -large dining space This home is perfect for couples and multi-generational families. Centrally located, Sugar Reef on Prospect Point Road is just a 10 minute drive to George Town, 12 minutes to the airport, 15 minutes to Seven Mile Beach area and 40 minutes to Rum Point. Excellent beaches and water sports are also within a 10-15 minute drive. Read further for distance to notable places in Grand Cayman. Bedroom configuration Bed 1 - Downstairs Queen ensuite w/shower Bed 2 - Upstairs King, Ocean-View Master Suite with balcony - ensuite bath with dual shower & soaking tub Bed 3 - Upstairs King, Ocean-View Suite with balcony - ensuite with shower/ tub combo Bed 4 - Upstairs King, ensuite with shower/tub combo Distance to notable places: - Grand Harbour Shoppes (Grocery/Liquor/Pharmacy) - 1.2 mi - Harbour Grill, Salty's Sports Bar, Papa John's, Frozen Yogurt - 1.2 mi - Black Pearl Skate Park - 1.2 mi - Spotts Public Beach - 1.4 mi - Smith Cove Beach (Barcadere) - 1.7 mi - Cayman Islands Brewery (tours) - 0.7 mi - Pedro St James / Outpost Bar - 4.0 mi - Owen Roberts International Airport - 4.0 mi - Duty Free Shops (George Town) - 4.5 mi - George Town Yacht Club - 4.4 mi - My Bar, Sea Harvest Restaurant & Sunset Divers (Mermaid, Nicholson wreck, snorkeing) - 4.6 mi - Don Fosters and Eden Rock Dive Centers and... View More