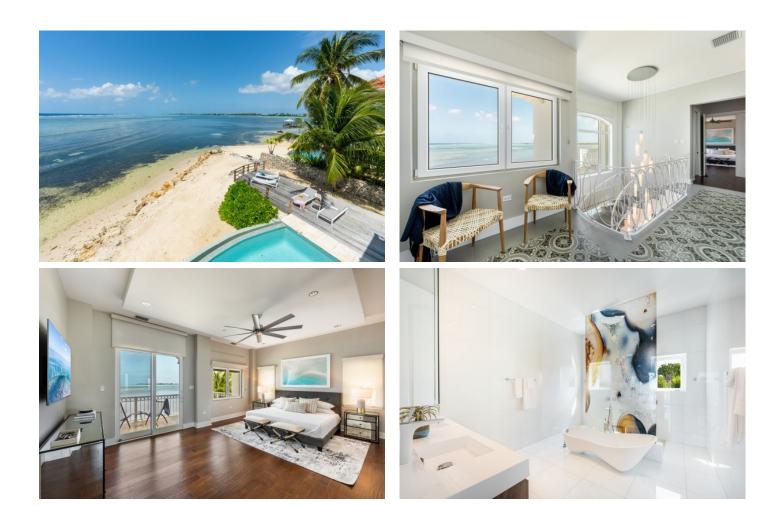

## PROPERTY DESCRIPTION

Welcome to Sugar Reef, an ocean-front luxury retreat with unobstructed views of the Caribbean Sea. This private villa is located on one of Cayman's most desirable roads and features 4 spacious bedrooms, all with en-suite baths, plus a study and powder room. Other notable features are listed below. -open floorplan with stunning windows to take in amazing views -infinityedge pool, shady pergola and wooden deck for lounging -private beach with shallow waters -gourmet kitchen with large island for gathering -fully outfitted kitchen -Wifi and T.V.s -large dining space This home is perfect for couples and multi-generational families. Centrally located, Sugar Reef on Prospect Point Road is just a 10 minute drive to George Town, 12 minutes to the airport, 15 minutes to Seven Mile Beach area and 40 minutes to Rum Point. Excellent beaches and water sports are also within a 10-15 minute drive. Read further for distance to notable places in Grand Cayman. Bedroom configuration Bed 1 - Downstairs Queen ensuite w/shower Bed 2 - Upstairs King, Ocean-View Master Suite with balcony - ensuite bath with dual shower & soaking tub Bed 3 - Upstairs King, Ocean-View Suite with balcony - ensuite with shower/ tub combo Bed 4 - Upstairs King, ensuite with shower/tub combo Distance to notable places: - Grand Harbour Shoppes (Grocery/Liquor/Pharmacy) - 1.2 mi - Harbour Grill, Salty's Sports Bar, Papa John's, Frozen Yogurt - 1.2 mi - Black Pearl Skate Park - 1.2 mi - Spotts Public Beach - 1.4 mi - Smith Cove Beach (Barcadere) - 1.7 mi - Cayman Islands Brewery (tours) - 0.7 mi - Pedro St James / Outpost Bar - 4.0 mi - Owen Roberts International Airport - 4.0 mi - Duty Free Shops (George Town) - 4.5 mi - George Town Yacht Club - 4.4 mi - My Bar, Sea Harvest Restaurant & Sunset Divers (Mermaid, Nicholson wreck, snorkeing) - 4.6 mi - Don Fosters and Eden Rock Dive Centers and... View More