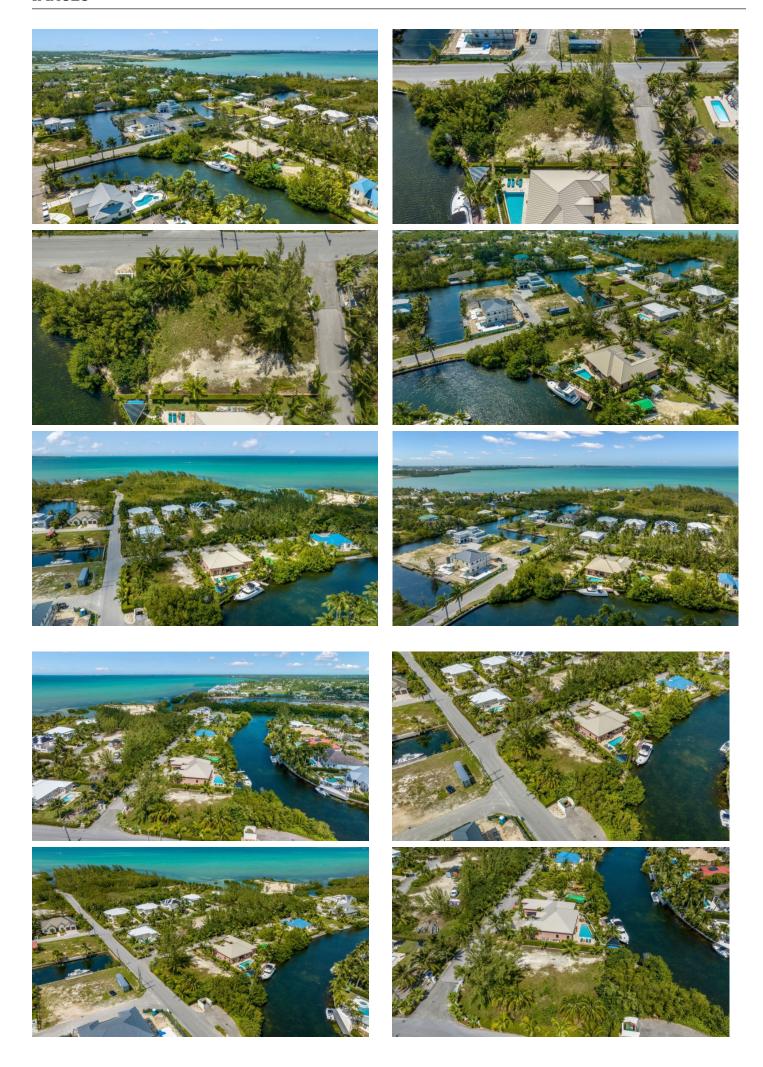

# PROPERTY DESCRIPTION

REDUCED IN PRICE - OFFERS ENCOURAGED! If you're looking for a homesite to be at peace and harmony, consider this super canal front lot in Peaceful Close! A low-density, gated community with covenants in place and the added benefit of underground utilities; The Peninsula at Peaceful Close is moments away from the family friendly Cayman Islands Sailing Club and all the pleasures that the North Sound has to offer. This unique parcel is primed for development; cleared with some fill, and with a cut in the concrete seawall is ready for either a boat ramp or protected inset boatslip. The walled garden to either side and mature hedges give this lot extra privacy and peace of mind.