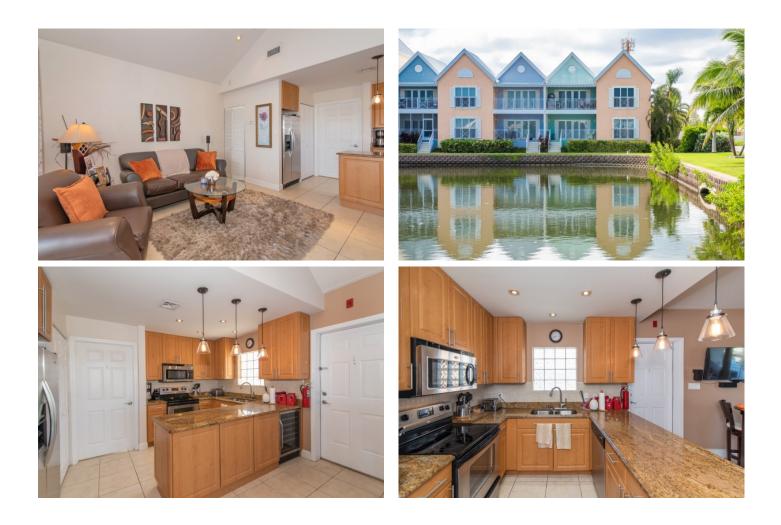

## PROPERTY DESCRIPTION

An enviably located waterfront corner condo in Cayman's first master-planned community. With two bedroom suites and a second-floor waterfront terrace with commanding views along the freeform canal that leads onto the North Sound - Ask us about the floating dock proposal! The pitched ceilings allow light and air to flow freely, especially in the open plan kitchen, dining, and living areas – the wood finish shaker style cabinets house the Whirlpool appliances with the finishing touch of a wine fridge under the natural stone countertops. The living room opens up onto the waterfront terrace is ideal for morning coffee and weekend barbecues. The master bedroom features a faux-balcony to the picturesque canal views. The second bedroom has its own bathroom and fitted wardrobes. Within walking distance to two retail centers, The Careenage in Cayman Grand Harbour borrows themes from the Caribbean with its multi-colors and Gingerbread details, lush landscaping, and tropical setting for the pool yet built well above and beyond Miami-Dade building codes. The new Harbour Walk and Shoppes at Grand Harbour boast a plethora of shops, restaurants, supermarkets, schools, gyms, pharmacy and more.