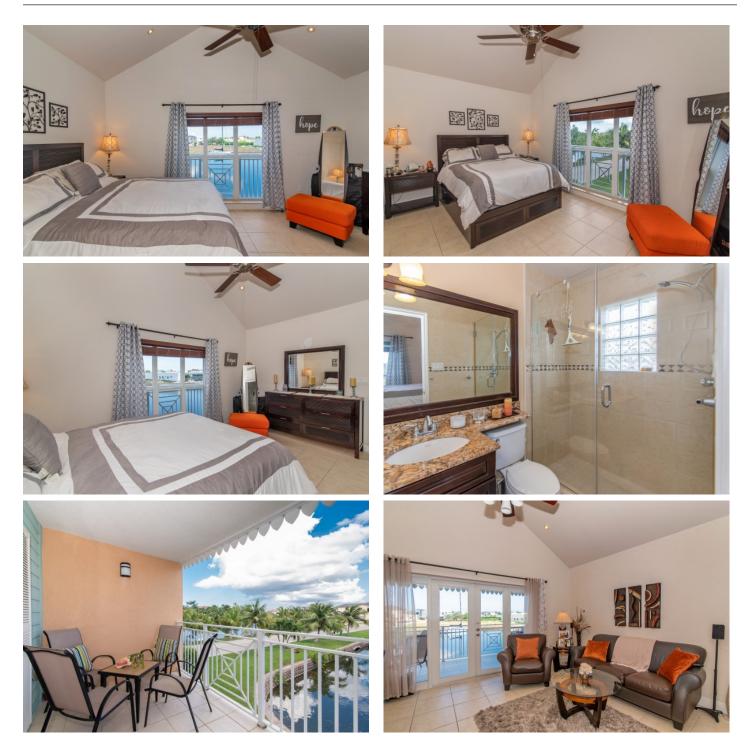

## PROPERTY DESCRIPTION

An enviably located waterfront corner condo in Cayman's first master-planned community. With two bedroom suites and a second-floor waterfront terrace with commanding views along the freeform canal that leads onto the North Sound - Ask us about the floating dock proposal! The pitched ceilings allow light and air to flow freely, especially in the open plan kitchen, dining, and living areas – the wood finish shaker style cabinets house the Whirlpool appliances with the finishing touch of a wine fridge under the natural stone countertops. The living room opens up onto the waterfront terrace is ideal for morning coffee and weekend barbecues. The master bedroom features a faux-balcony to the picturesque canal views. The second bedroom has its own bathroom and fitted wardrobes. Within walking distance to two retail centers, The Careenage in Cayman Grand Harbour borrows themes from the Caribbean with its multi-colors and Gingerbread details, lush landscaping, and tropical setting for the pool yet built well above and beyond Miami-Dade building codes. The new Harbour Walk and Shoppes at Grand Harbour boast a plethora of shops, restaurants, supermarkets, schools, gyms, pharmacy and more.