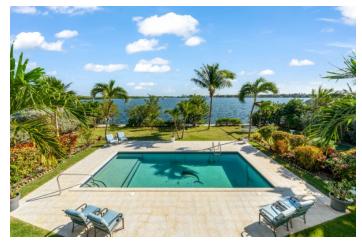

# PROPERTY DESCRIPTION

Bayview Point is a beautifully appointed residence boasting four bedroom suites, a half bath plus bonus room that comfortably sleeps and entertains a growing family. Located on Magellan Quay, Governors Harbour, you are centrally and conveniently located to Seven Mile Beach, Camana Bay, restaurants, and grocery stores. Recently refreshed, with hurricane-rated exterior windows and doors and a full solar array, it is sure to make this island oasis utility cost and energy-efficient. Enjoy your private, pet and family friendly fenced-in garden with a lush pool, 100' water frontage with open water views to catch the breeze. The outdoor BBQ area, and mature flora and fauna where you can host family get-togethers. Are you looking for that extra live/work/play space? This fully furnished family home sprawls over two stories. The master bedroom suite second floor features your very own private terrace with open water views of Governors Creek. A second waterfront suite is found on the ground floor, also with access to the poolside terrace. The sweeping driveway has plenty of parking to accomodate a number of cars. RMLS #1474 The landlord will maintain bi-weekly, monthly, quarterly air-condition, landscaping, and pool services. Available June - children and \*pets welcome with references & deposit. Contact Sophie - +1 345 9269926