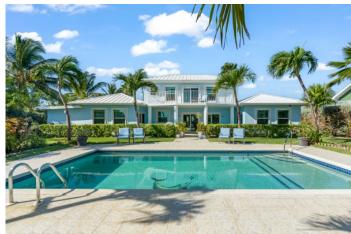

# PROPERTY DESCRIPTION

Bayview Point is a beautifully appointed residence boasting four bedroom suites, a half bath plus bonus room that comfortably sleeps and entertains a growing family. Located on Magellan Quay, Governors Harbour, you are centrally and conveniently located to Seven Mile Beach, Camana Bay, restaurants, and grocery stores. Recently refreshed, with hurricane-rated exterior windows and doors and a full solar array, it is sure to make this island oasis utility cost and energy-efficient. Enjoy your private, pet and family friendly fenced-in garden with a lush pool, 100' water frontage with open water views to catch the breeze. The outdoor BBQ area, and mature flora and fauna where you can host family get-togethers. Are you looking for that extra live/work/play space? This fully furnished family home sprawls over two stories. The master bedroom suite second floor features your very own private terrace with open water views of Governors Creek. A second waterfront suite is found on the ground floor, also with access to the poolside terrace. The sweeping driveway has plenty of parking to accomodate a number of cars. RMLS #1474 The landlord will maintain bi-weekly, monthly, quarterly air-condition, landscaping, and pool services. Available June - children and \*pets welcome with references & deposit. Contact Sophie - +1 345 9269926