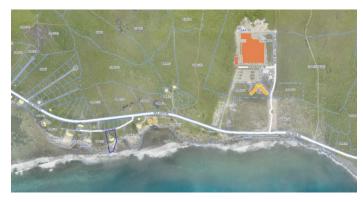

# PROPERTY DESCRIPTION

Explore the possibilities with this beachfront lot and its endless sea vistas over a charming cove located on a quiet crescent off Seaview Road. The sandy cove has water access with elevations peaking at 14ft AMSL and the potential to use the slab from the shell of this once two-bedroom, two-bathroom beachfront cottage with a wrap-around porch. The Beach/Resort Residential Zoning allows for a significant beachfront residence; there is ample space for a pool and a larger three-story home or beach colony of cottages. Nearby is the blossoming Health City Cayman, which now boasts a convenience store and BlueRock Restaurant. A little further in East End is Eagle Rays at Ocean Frontiers and Tukka Restaurant. \*N.B. Structural Engineer survey required on the shell and slab.

# PROPERTY FEATURES

Views Beach Front

Block 64A Parcel 24

Direction Seaview Road, then right on Pisces Way then left again. Property has a chain

link fence

Zoning Beach Resort/Residential

Possession At closing
Title Freehold
Trees Partial Covered
Road Surface Chip/Spray
Topography Sloping