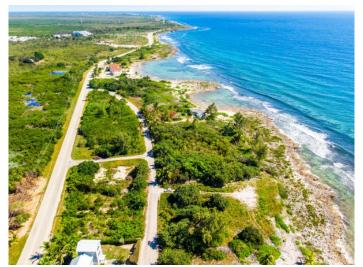

# PROPERTY DESCRIPTION

Explore the possibilities with this beachfront lot and its endless sea vistas over a charming cove located on a quiet crescent off Seaview Road. The sandy cove has water access with elevations peaking at 14ft AMSL and the potential to use the slab from the shell of this once two-bedroom, two-bathroom beachfront cottage with a wrap-around porch. The Beach/Resort Residential Zoning allows for a significant beachfront residence; there is ample space for a pool and a larger three-story home or beach colony of cottages. Nearby is the blossoming Health City Cayman, which now boasts a convenience store and BlueRock Restaurant. A little further in East End is Eagle Rays at Ocean Frontiers and Tukka Restaurant. \*N.B. Structural Engineer survey required on the shell and slab.

# PROPERTY FEATURES

Views Beach Front

Block 64A Parcel 24

Direction Seaview Road, then right on Pisces Way then left again. Property has a chain

link fence

Zoning Beach Resort/Residential

Possession At closing
Title Freehold
Trees Partial Covered
Road Surface Chip/Spray
Topography Sloping