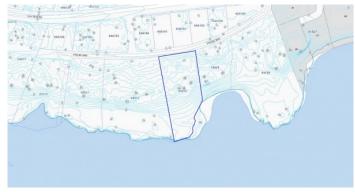

# PROPERTY DESCRIPTION

Explore the possibilities with this beachfront lot and its endless sea vistas over a charming cove located on a quiet crescent off Seaview Road. The sandy cove has water access with elevations peaking at 14ft AMSL and the potential to use the slab from the shell of this once two-bedroom, two-bathroom beachfront cottage with a wrap-around porch. The Beach/Resort Residential Zoning allows for a significant beachfront residence; there is ample space for a pool and a larger three-story home or beach colony of cottages. Nearby is the blossoming Health City Cayman, which now boasts a convenience store and BlueRock Restaurant. A little further in East End is Eagle Rays at Ocean Frontiers and Tukka Restaurant. \*N.B. Structural Engineer survey required on the shell and slab.

# PROPERTY FEATURES

Views Beach Front

Block 64A Parcel 24

Direction Seaview Road, then right on Pisces Way then left again. Property has a chain

link fence

Zoning Beach Resort/Residential

Possession At closing
Title Freehold
Trees Partial Covered
Road Surface Chip/Spray
Topography Sloping