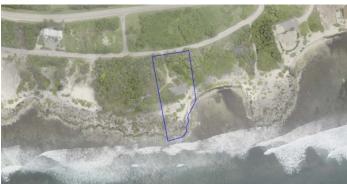

# PROPERTY DETAILS

Price: CI\$598,000 MLS#: 413346 Type: Land Listing Type: Beach Resort Residential Status: Sold Width: 179

Depth: 380 Acres: 1.03

# PROPERTY FEATURES

Views Beach Front

Block 64A Parcel 24

Direction Seaview Road, then right on Pisces Way then left again. Property has a chain

link fence

Zoning Beach Resort/Residential

Possession At closing
Title Freehold
Trees Partial Covered
Road Surface Chip/Spray
Topography Sloping