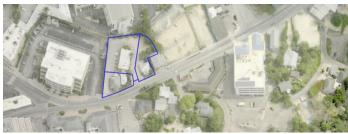

#### PROPERTY DETAILS

Price: CI\$2,600,000 MLS#: 413249 Type: Land
Listing Type: Commercial Status: Not Active Width: 192

Depth: 200 Acres: 0.61

#### PROPERTY FEATURES

Views Garden View, Inland

Block OPY

Parcel 98, 102, 105

Direction 180 Shedden Road

Zoning Commercial
Possession At closing
Frontage Road City Maintained

Title Freehold
Road Surface Asphalt