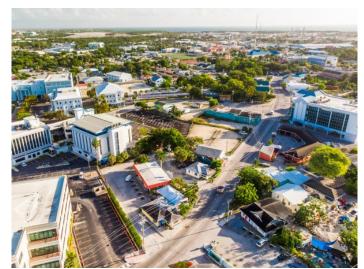

## PROPERTY DESCRIPTION

Milestone Properties Cayman are pleased to present this well-established and profitable Bar & Restuarant with abdundant potential to maximise capacity and turnover, it is also uniquely positioned property as an excellent development opportunity in the core of Cayman's bustling business district. The three parcels are combined and to be sold as one, benefiting with great road frontage and high visibility with easy access both on and off Shedden Road. Combined, these parcels total 0.61 acres of commercial land, zoned for general commercial development. With the new 2021 Planning Laws that are now in effect this zoning can allow upto 10 stories, obviously \*subject to setbacks and site coverage/density\* contact Sophie for more details. This is a high and dry site with an elevation of 10ft AMSL, the main structure on the property measures approximately 2,300 square feet, while the roadside building is 1,800 square feet with an onsite storage building that equals 1,000 square feet. These factors together set this property as the perfect place for a professional office and or retail redevelopment scheme in line with the revitlalisation of George Town.