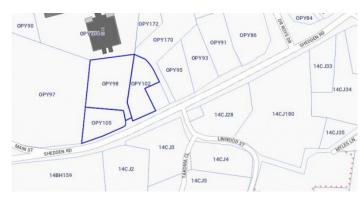

#### PROPERTY DETAILS

Price: CI\$2,600,000 MLS#: 413249 Type: Land
Listing Type: Commercial Status: Not Active Width: 192

Depth: 200 Acres: 0.61

#### PROPERTY FEATURES

Views Garden View, Inland

Block OPY

Parcel 98, 102, 105

Direction 180 Shedden Road

Zoning Commercial
Possession At closing
Frontage Road City Maintained

Title Freehold
Road Surface Asphalt