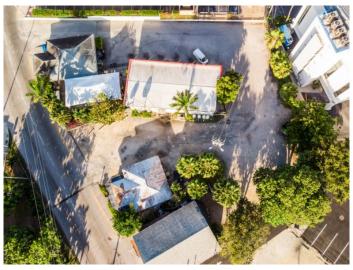

## PROPERTY DESCRIPTION

Milestone Properties Cayman are pleased to present this well-established and profitable Bar & Restuarant with abdundant potential to maximise capacity and turnover, it is also uniquely positioned property as an excellent development opportunity in the core of Cayman's bustling business district. The three parcels are combined and to be sold as one, benefiting with great road frontage and high visibility with easy access both on and off Shedden Road. Combined, these parcels total 0.61 acres of commercial land, zoned for general commercial development. With the new 2021 Planning Laws that are now in effect this zoning can allow upto 10 stories, obviously \*subject to setbacks and site coverage/density\* contact Sophie for more details. This is a high and dry site with an elevation of 10ft AMSL, the main structure on the property measures approximately 2,300 square feet, while the roadside building is 1,800 square feet with an onsite storage building that equals 1,000 square feet. These factors together set this property as the perfect place for a professional office and or retail redevelopment scheme in line with the revitlalisation of George Town.

#### PROPERTY FEATURES

Views Garden View, Inland

Block OPY

Parcel 98, 102, 105

Direction 180 Shedden Road

Zoning Commercial
Possession At closing
Frontage Road City Maintained

Title Freehold
Road Surface Asphalt