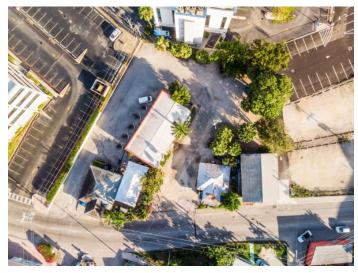

## PROPERTY DESCRIPTION

Milestone Properties Cayman are pleased to present this well-established and profitable Bar & Restuarant with abdundant potential to maximise capacity and turnover, it is also uniquely positioned property as an excellent development opportunity in the core of Cayman's bustling business district. The three parcels are combined and to be sold as one, benefiting with great road frontage and high visibility with easy access both on and off Shedden Road. Combined, these parcels total 0.61 acres of commercial land, zoned for general commercial development. With the new 2021 Planning Laws that are now in effect this zoning can allow upto 10 stories, obviously \*subject to setbacks and site coverage/density\* contact Sophie for more details. This is a high and dry site with an elevation of 10ft AMSL, the main structure on the property measures approximately 2,300 square feet, while the roadside building is 1,800 square feet with an onsite storage building that equals 1,000 square feet. These factors together set this property as the perfect place for a professional office and or retail redevelopment scheme in line with the revitlalisation of George Town.

#### PROPERTY FEATURES

Views Garden View, Inland

Block OPY

Parcel 98, 102, 105

Direction 180 Shedden Road

Zoning Commercial
Possession At closing
Frontage Road City Maintained

Title Freehold
Road Surface Asphalt