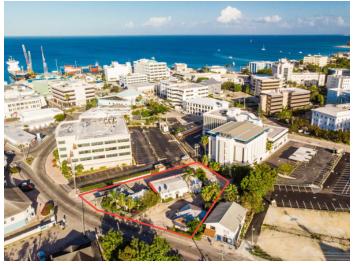

## PROPERTY DESCRIPTION

Milestone Properties Cayman are pleased to present this well-established and profitable Bar & Restuarant with abdundant potential to maximise capacity and turnover, it is also uniquely positioned property as an excellent development opportunity in the core of Cayman's bustling business district. The three parcels are combined and to be sold as one, benefiting with great road frontage and high visibility with easy access both on and off Shedden Road. Combined, these parcels total 0.61 acres of commercial land, zoned for general commercial development. With the new 2021 Planning Laws that are now in effect this zoning can allow upto 10 stories, obviously \*subject to setbacks and site coverage/density\* contact Sophie for more details. This is a high and dry site with an elevation of 10ft AMSL, the main structure on the property measures approximately 2,300 square feet, while the roadside building is 1,800 square feet with an onsite storage building that equals 1,000 square feet. These factors together set this property as the perfect place for a professional office and or retail redevelopment scheme in line with the revitlalisation of George Town.

#### PROPERTY FEATURES

Views Garden View, Inland

Block OPY

Parcel 98, 102, 105

Direction 180 Shedden Road

Zoning Commercial
Possession At closing
Frontage Road City Maintained

Title Freehold
Road Surface Asphalt