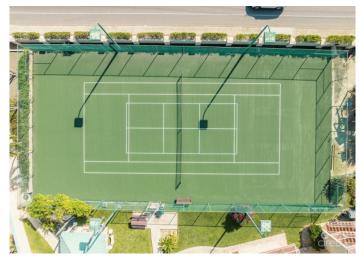

## PROPERTY DESCRIPTION

This end unit, ground floor condo spills out onto a private patio onto green lawns, steps away from the pool. Floor to ceiling windows allow for an array of natural light. No need to tackle stairs with luggage. Beach kayaks and paddle boards await for you on the beach. This well established complex boasts amazing facilities - 2 pools, BBQ areas, kids play area, a flood lit tennis court. Lush, green grounds and ample parking. A resort feel with many return visitors confirming its standing as one of the nicest complexes on the southern end of SMB. King in master, 2 single beds in 2nd. Walk to restaurants, multiple shopping areas and of course the delightful Camana Bay.