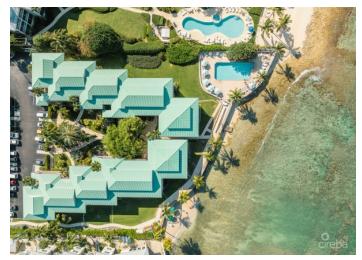

## PROPERTY DESCRIPTION

This end unit, ground floor condo spills out onto a private patio onto green lawns, steps away from the pool. Floor to ceiling windows allow for an array of natural light. No need to tackle stairs with luggage. Beach kayaks and paddle boards await for you on the beach. This well established complex boasts amazing facilities - 2 pools, BBQ areas, kids play area, a flood lit tennis court. Lush, green grounds and ample parking. A resort feel with many return visitors confirming its standing as one of the nicest complexes on the southern end of SMB. King in master, 2 single beds in 2nd. Walk to restaurants, multiple shopping areas and of course the delightful Camana Bay.

## PROPERTY FEATURES

Views Garden View, Pool View

Block13BParcel142H40FoundationSlabFloor Level1Sea Frontage257