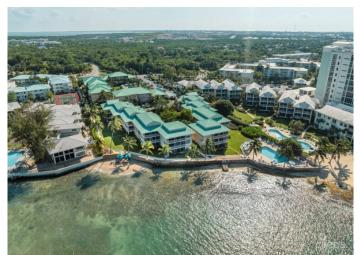

## PROPERTY DESCRIPTION

This end unit, ground floor condo spills out onto a private patio onto green lawns, steps away from the pool. Floor to ceiling windows allow for an array of natural light. No need to tackle stairs with luggage. Beach kayaks and paddle boards await for you on the beach. This well established complex boasts amazing facilities - 2 pools, BBQ areas, kids play area, a flood lit tennis court. Lush, green grounds and ample parking. A resort feel with many return visitors confirming its standing as one of the nicest complexes on the southern end of SMB. King in master, 2 single beds in 2nd. Walk to restaurants, multiple shopping areas and of course the delightful Camana Bay.

## PROPERTY FEATURES

Views Garden View, Pool View

Block13BParcel142H40FoundationSlabFloor Level1Sea Frontage257