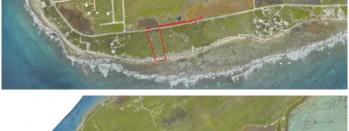

## PROPERTY DETAILS

Price: CI\$378,000 MLS#: 412372 Type: Land Listing Type: Little Cayman/Cayman BracStatus: Sold Width: 200

Depth: 480 Acres: 1.99

## PROPERTY FEATURES

Views Beach Front

Block 78A Parcel 27

Direction Guy Banks Rd. Adjacent to the Iguana sanctuary

Possession At completion
Frontage Road City Maintained

Title Freehold
Trees Partial Covered