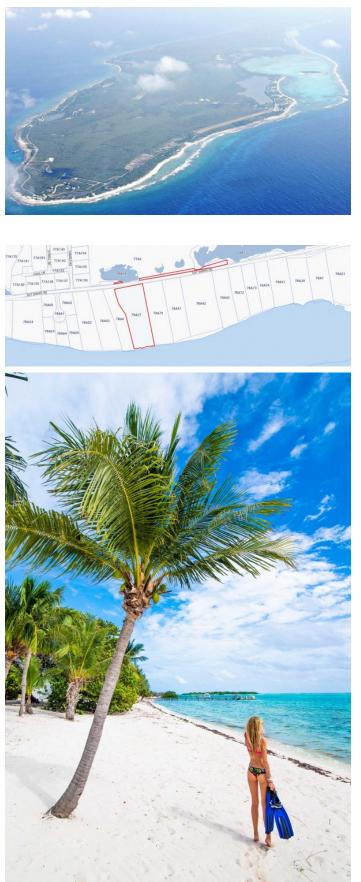

## PROPERTY DESCRIPTION

Imagine the endless views from this stunning beachfront development lot on the southwestern coast of the Island time once forgott Little Cayman. More and more people are discovering the natural beauty, peace and tranquility of our little sister island. This one of a kind property is perfectly situated just a short 1.3 miles from the Edward Bodden airfield. Bicycle, scooters or walking is the preferred mode of transportation around this untouched Island, which means you are no more than 15 minutes away from the Hungry Iguana restaurant or the village square, where you will find all of your grocery and convenience stores. Just up the road, you come across one of the many beach bars and dive resorts, where you can rent or bring your very own kayak to paddle out to the secluded Owen Island for a relaxing day on this uninhabited Island. Boasting spectacular, tranquil, and secluded sandy beaches, the lot enjoys breathtaking views of the blue hues of the ocean and a tiny island which lies approximately 60 miles northeast of Grand Cayman and five miles (8 km) west of Cayman Brac or 460 miles south of Miami. The property spans 1.99 acres or 8,6684 square feet in size and features 153 feet of beach frontage with a 14-foot elevation at the center of the lot, sloping to 8 feet on the oceanfront and road front. Ideal for that dream beach cottage or bungalows, there is no zoning in the Sister Islands, and all development proposals would be considered at the Development Control Board's discretion.

## PROPERTY FEATURES

Views Beach Front

Block 78A Parcel 27

Direction Guy Banks Rd. Adjacent to the Iguana sanctuary

Possession At completion
Frontage Road City Maintained

Title Freehold
Trees Partial Covered