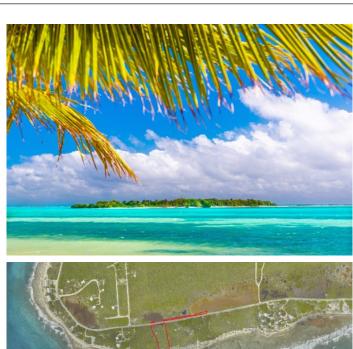

## PROPERTY DETAILS

Price: CI\$378,000 MLS#: 412372 Type: Land Listing Type: Little Cayman/Cayman BracStatus: Sold Width: 200

Depth: 480 Acres: 1.99

## PROPERTY FEATURES

Views Beach Front

Block 78A Parcel 27

Direction Guy Banks Rd. Adjacent to the Iguana sanctuary

Possession At completion
Frontage Road City Maintained

Title Freehold
Trees Partial Covered