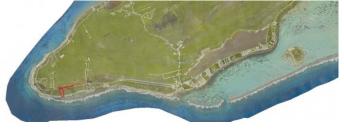

## PROPERTY DETAILS

Price: CI\$378,000 MLS#: 412372 Type: Land Listing Type: Little Cayman/Cayman BracStatus: Sold Width: 200

Depth: 480 Acres: 1.99

## PROPERTY FEATURES

Views Beach Front

Block 78A Parcel 27

Direction Guy Banks Rd. Adjacent to the Iguana sanctuary

Possession At completion
Frontage Road City Maintained

Title Freehold
Trees Partial Covered