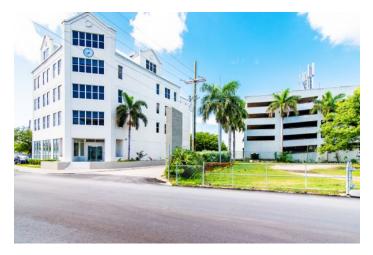

## PICCADILLY CENTRE 4TH FLOOR COMMERCIAL OFFICE SUITE RMLS #1454

#28 Elgin Ave, George Town, Grand Cayman, Cayman Islands, Central George Town, Cayman Islands

### PROPERTY DESCRIPTION

LAST UNIT - 2,662 sqft. OPEN FLOOR PLAN, AVAILABLE NOW. RMLS #1454 A unique business opportunity! Located in central George Town – Piccadilly Centre allows you to tap into the same resources as highly successful companies do. It is a chance to lease office space within the highly coveted downtown financial district with an abundance of secured and sheltered parking. The project is inclusive of approximately 19,946 square feet of controlled, secure master-planned office and retail space on a half-acre. Office suites are starting at 200 square feet up to 11,300 square feet, including the highly sought after, 2,278 square foot Penthouse suite located on the fifth floor. The property has completed new Lobby & Common Areas Renovations, including a secured multi-level parking garage. This prime mixed-use project is offering retail and other commercial uses that will make Piccadilly Centre a unique experience to work in, offering kitchenettes and private washrooms with shower facilities on each floor. Piccadilly tenants will enjoy the pedestrian-friendly urban environment. In addition, there is also Public Transportation nearby. RMLS #1454