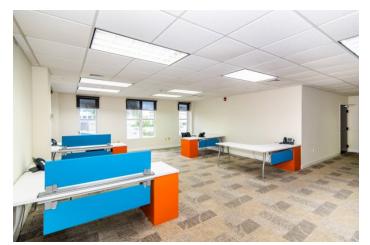

### PROPERTY DESCRIPTION

LAST UNIT - 2,662 sqft. OPEN FLOOR PLAN, AVAILABLE NOW. RMLS #1454 A unique business opportunity! Located in central George Town – Piccadilly Centre allows you to tap into the same resources as highly successful companies do. It is a chance to lease office space within the highly coveted downtown financial district with an abundance of secured and sheltered parking. The project is inclusive of approximately 19,946 square feet of controlled, secure master-planned office and retail space on a half-acre. Office suites are starting at 200 square feet up to 11,300 square feet, including the highly sought after, 2,278 square foot Penthouse suite located on the fifth floor. The property has completed new Lobby & Common Areas Renovations, including a secured multi-level parking garage. This prime mixed-use project is offering retail and other commercial uses that will make Piccadilly Centre a unique experience to work in, offering kitchenettes and private washrooms with shower facilities on each floor. Piccadilly tenants will enjoy the pedestrian-friendly urban environment. In addition, there is also Public Transportation nearby. RMLS #1454