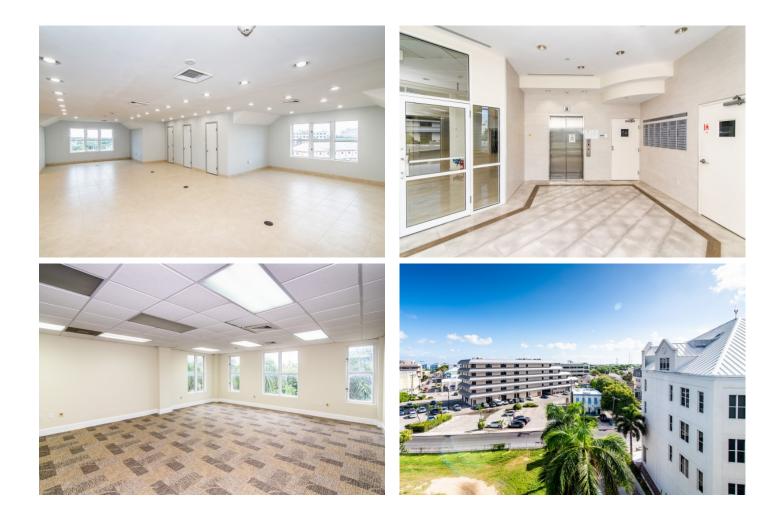

### PROPERTY DESCRIPTION

LAST UNIT - 2,662 sqft. OPEN FLOOR PLAN, AVAILABLE NOW. RMLS #1454 A unique business opportunity! Located in central George Town – Piccadilly Centre allows you to tap into the same resources as highly successful companies do. It is a chance to lease office space within the highly coveted downtown financial district with an abundance of secured and sheltered parking. The project is inclusive of approximately 19,946 square feet of controlled, secure master-planned office and retail space on a half-acre. Office suites are starting at 200 square feet up to 11,300 square feet, including the highly sought after, 2,278 square foot Penthouse suite located on the fifth floor. The property has completed new Lobby & Common Areas Renovations, including a secured multi-level parking garage. This prime mixed-use project is offering retail and other commercial uses that will make Piccadilly Centre a unique experience to work in, offering kitchenettes and private washrooms with shower facilities on each floor. Piccadilly tenants will enjoy the pedestrian-friendly urban environment. In addition, there is also Public Transportation nearby. RMLS #1454