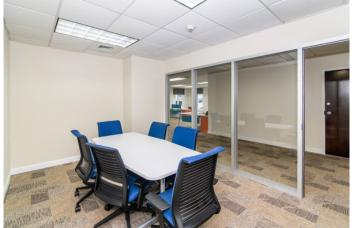

### PROPERTY DESCRIPTION

LAST UNIT - 2,662 sqft. OPEN FLOOR PLAN, AVAILABLE NOW. RMLS #1454 A unique business opportunity! Located in central George Town – Piccadilly Centre allows you to tap into the same resources as highly successful companies do. It is a chance to lease office space within the highly coveted downtown financial district with an abundance of secured and sheltered parking. The project is inclusive of approximately 19,946 square feet of controlled, secure master-planned office and retail space on a half-acre. Office suites are starting at 200 square feet up to 11,300 square feet, including the highly sought after, 2,278 square foot Penthouse suite located on the fifth floor. The property has completed new Lobby & Common Areas Renovations, including a secured multi-level parking garage. This prime mixed-use project is offering retail and other commercial uses that will make Piccadilly Centre a unique experience to work in, offering kitchenettes and private washrooms with shower facilities on each floor. Piccadilly tenants will enjoy the pedestrian-friendly urban environment. In addition, there is also Public Transportation nearby. RMLS #1454