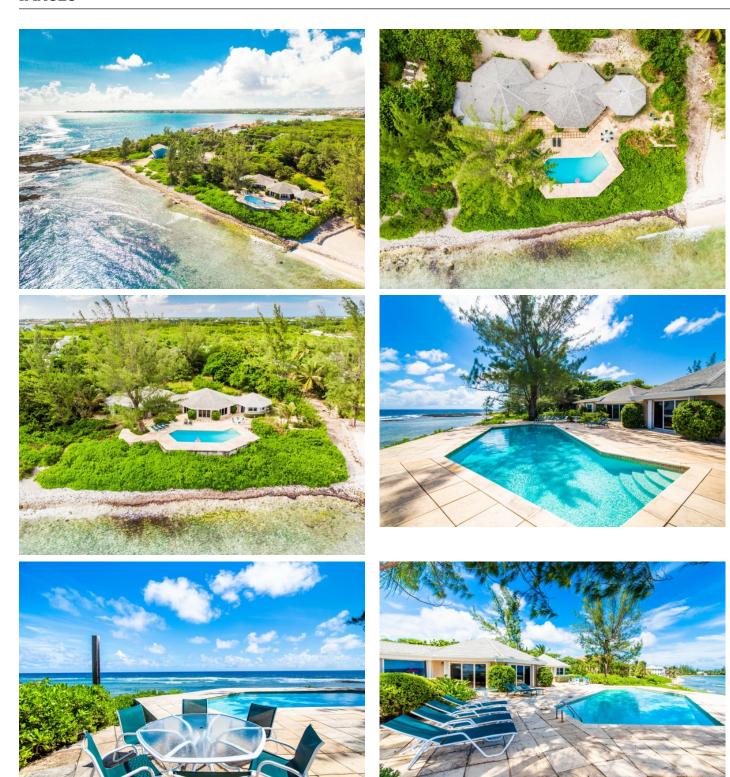

## PROPERTY DESCRIPTION

Truly a unique new listing to the Cayman property market, offering privacy and seclusion from Old Prospect Point's already tranquil road, this estate size home, acreage and detached guest cottage is perched 18ft atop the natural beach ridge. In these days of self-isolation, you can be guaranteed of just that! Spanning almost 2 acres of densely and naturally landscaped grounds with its vast topography offering the new owner immense scope to enjoy the current beachfront triple-rondavel 4 bed (plus 2 x den) home and pool, plus the 3 bedroom detached cottage, or improve and redevelop the site to an even more extraordinary property. The Beach Resort / Residential planning designation opens the possibilities even wider for further development and uses. Live in quiet comfort and joy with endless views across the reef-protected Old Prospect bay, the elevation lets you see even further and captures the sea breeze. Take the steps down from the pool deck and wade into the beach below with the calm blue waters lapping at the shore. The scaevola thrives at the base of the concrete seawall, but also extends over towards the shoreline. Approached by a winding driveway through the double gates, Nyumbani is perched on a beach ridge. Entering the vestibule in the heart of the home, the accommodation either side is arranged on a single level flowing seamlessly from living areas to working areas and sleeping quarters. All the beachfront living, dining and bedrooms provide patio access through sliding doors. The kitchen, overlooking the front gardens has a side entrance, and is adjoined by a quiet den, and opens up into the main open plan living area comprising designated living and dining area with lofty vaulted ceilings. Adjoining the living room is a fabulous home office with ocean views to distract the user from their work and a walkout to the pool deck. On the opposite side of the house an inner hallway provide access to the 4 large bedrooms, all with ensuite bathrooms... View More

## PROPERTY FEATURES

Views Beach Front

Direction Upon entering Prospect Point Road from the end closest to town follow the

road past the monument on the ocean side, and then past Montessori By The Sea on the inland side and the property can be found on the ocean side

behind the coralstone wall (marked Morgans)

Foundation Slal

Zoning Beach Resort/Residential

Stories/Building

Furnished Partially Occupant Owner Stories Construction Block Class Existing Possession At closing Freehold Title Sea Frontage 210 Central Air Conditioning Porch Unscreened