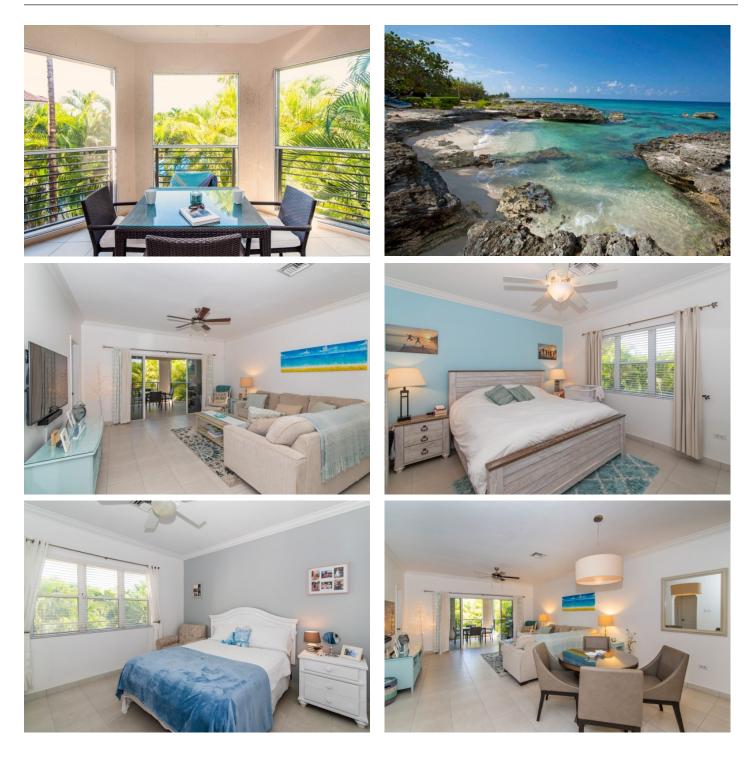

## PROPERTY DESCRIPTION

A commuters dream, Number 10 Grand Palms is an upper floor two bedroom, two bathroom immaculately maintained but its current owner, as such this condo is ready for an investor, or owner occupier to move into, with white high-gloss Neff kitchen cabinets, granite counters and a separate utility/laundry room. Impeccably furnished with a soft beachy vibe, and with large elevated bay balcony, fabulous pool and grounds, this really is a winner for the savvy investor or the owner-occupier who appreciates this south sound condo complex's proximity to all the islands amenities! Situated on over an acre of prime high and dry South Sound Road land, there is traditional Step Well is a natural, and free source of water to the strata's luscious landscaping, hence the name - Grand Palms. There is ample parking, and the brick-paved pathway meanders around the complex serving the 40ft salt-water pool and the entrances to all the units. The subject unit has a private staircase with modern aluminum railings leading up to its generous front porch, for the sole use of the condo. Again, Grand Palms is enviably located only minutes east of George Town on South Sound Road, this community is a well-established condo development consisting of 14 executive level, over-sized 2 bedroom apartments either side of the 40ft freeform pool and jetted tub, encircled by grand palms and dense landscaping.

### **PROPERTY FEATURES**

| Pool View, Garden View                                                                                                                                                                                                        |
|-------------------------------------------------------------------------------------------------------------------------------------------------------------------------------------------------------------------------------|
| Just minutes out of George Town. South Sound Road, opposite Dart Park and<br>Casa Luna, South Sound. After Dart Part on the right, turn left at Pure Art<br>then turn left again - Grand Palms is behind the coralstone wall. |
| Slab                                                                                                                                                                                                                          |
| 2                                                                                                                                                                                                                             |
| 1                                                                                                                                                                                                                             |
| 2                                                                                                                                                                                                                             |
| Owner                                                                                                                                                                                                                         |
| Block                                                                                                                                                                                                                         |
| Existing                                                                                                                                                                                                                      |
| At closing                                                                                                                                                                                                                    |
| Freehold                                                                                                                                                                                                                      |
| Central                                                                                                                                                                                                                       |
| Screened                                                                                                                                                                                                                      |
| Cable                                                                                                                                                                                                                         |
| By Appointment/List                                                                                                                                                                                                           |
|                                                                                                                                                                                                                               |