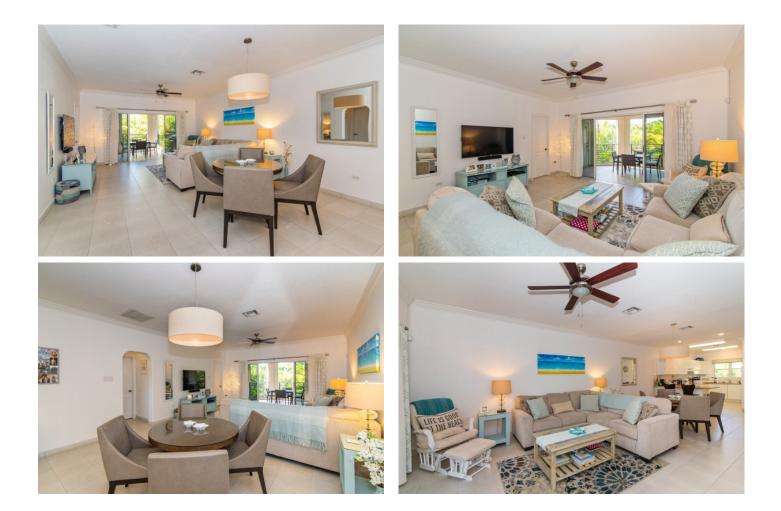

## PROPERTY DESCRIPTION

A commuters dream, Number 10 Grand Palms is an upper floor two bedroom, two bathroom immaculately maintained but its current owner, as such this condo is ready for an investor, or owner occupier to move into, with white high-gloss Neff kitchen cabinets, granite counters and a separate utility/laundry room. Impeccably furnished with a soft beachy vibe, and with large elevated bay balcony, fabulous pool and grounds, this really is a winner for the savvy investor or the owner-occupier who appreciates this south sound condo complex's proximity to all the islands amenities! Situated on over an acre of prime high and dry South Sound Road land, there is traditional Step Well is a natural, and free source of water to the strata's luscious landscaping, hence the name - Grand Palms. There is ample parking, and the brick-paved pathway meanders around the complex serving the 40ft salt-water pool and the entrances to all the units. The subject unit has a private staircase with modern aluminum railings leading up to its generous front porch, for the sole use of the condo. Again, Grand Palms is enviably located only minutes east of George Town on South Sound Road, this community is a well-established condo development consisting of 14 executive level, over-sized 2 bedroom apartments either side of the 40ft freeform pool and jetted tub, encircled by grand palms and dense landscaping.

### **PROPERTY FEATURES**

| Pool View, Garden View                                                                                                                                                                                                        |
|-------------------------------------------------------------------------------------------------------------------------------------------------------------------------------------------------------------------------------|
| Just minutes out of George Town. South Sound Road, opposite Dart Park and<br>Casa Luna, South Sound. After Dart Part on the right, turn left at Pure Art<br>then turn left again - Grand Palms is behind the coralstone wall. |
| Slab                                                                                                                                                                                                                          |
| 2                                                                                                                                                                                                                             |
| 1                                                                                                                                                                                                                             |
| 2                                                                                                                                                                                                                             |
| Owner                                                                                                                                                                                                                         |
| Block                                                                                                                                                                                                                         |
| Existing                                                                                                                                                                                                                      |
| At closing                                                                                                                                                                                                                    |
| Freehold                                                                                                                                                                                                                      |
| Central                                                                                                                                                                                                                       |
| Screened                                                                                                                                                                                                                      |
| Cable                                                                                                                                                                                                                         |
| By Appointment/List                                                                                                                                                                                                           |
|                                                                                                                                                                                                                               |